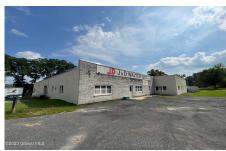

## MLS# - 202325498 - Price: \$1,298,000

6 Old School Road, Glenmont, NY

**Description:** WAREHOUSE FOR SALE!!! This property boasts over 16,000sf of warehouse with office space, 3 overhead doors, 18' ceiling height and available racking system. Great investment or a perfect owner user opportunity. Minutes from NYS Thruway & I-787 with room for expansion. This is a "MUST SEE" and will move quickly! Schedule a tour!

Acres: 3.25

School District: Bethlehem
Sewer: Septic Tank

Basement: Slab
Cooling: Central Air

Town: Bethlehem

Estimated Taxes: \$14,699

Heat: Oil

Exterior: Block
Parking Spaces: 25

Property Type: Commercial

Water: Drilled Well
Property Style: Office

County: Albany
Zoning: Industrial

Daniel Davies NYS Licensed Real Estate Broker GRI, ABR, RSPS,SRS,C2EX (518) 656-9068 dan@daviesrealty.net