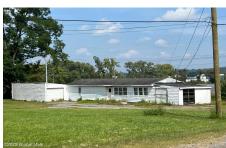

## MLS# - 202325498 - Price: \$1,298,000

6 Old School Road, Glenmont, NY

**Description:** WAREHOUSE FOR SALE!!! This property boasts over 16,000sf of warehouse with office space, 3 overhead doors, 18' ceiling height and available racking system. Great investment or a perfect owner user opportunity. Minutes from NYS Thruway & I-787 with room for expansion. This is a "MUST SEE" and will move quickly! Schedule a tour!

Acres: 3.25

School District: Bethlehem
Sewer: Septic Tank

Basement: Slab
Cooling: Central Air

Town: Bethlehem

Estimated Taxes: \$14,699

Heat: Oil

Exterior: Block
Parking Spaces: 25

Property Type: Commercial

Water: Drilled Well
Property Style: Office

County: Albany
Zoning: Industrial

Daniel Davies NYS Licensed Real Estate Broker GRI, ABR, RSPS,SRS,C2EX (518) 656-9068 dan@daviesrealty.net