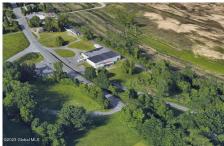

## MLS# - 202325498 - Price: \$1,298,000

6 Old School Road, Glenmont, NY

**Description:** WAREHOUSE FOR SALE!!! This property boasts over 16,000sf of warehouse with office space, 3 overhead doors, 18' ceiling height and available racking system. Great investment or a perfect owner user opportunity. Minutes from NYS Thruway & I-787 with room for expansion. This is a "MUST SEE" and will move quickly! Schedule a tour!

Acres: 3.25

School District: Bethlehem
Sewer: Septic Tank

Basement: Slab
Cooling: Central Air

Town: Bethlehem

Estimated Taxes: \$14,699

Heat: Oil

Exterior: Block
Parking Spaces: 25

Property Type: Commercial

Water: Drilled Well
Property Style: Office

County: Albany
Zoning: Industrial

Daniel Davies NYS Licensed Real Estate Broker GRI, ABR, RSPS,SRS,C2EX (518) 656-9068 dan@daviesrealty.net