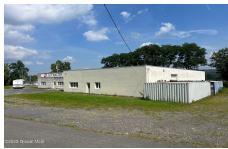

## MLS# - 202325498 - Price: \$1,298,000

6 Old School Road, Glenmont, NY

**Description:** WAREHOUSE FOR SALE!!! This property boasts over 16,000sf of warehouse with office space, 3 overhead doors, 18' ceiling height and available racking system. Great investment or a perfect owner user opportunity. Minutes from NYS Thruway & I-787 with room for expansion. This is a "MUST SEE" and will move quickly! Schedule a tour!