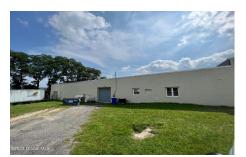

## MLS# - 202325498 - Price: \$1,298,000

6 Old School Road, Glenmont, NY

**Description:** WAREHOUSE FOR SALE!!! This property boasts over 16,000sf of warehouse with office space, 3 overhead doors, 18' ceiling height and available racking system. Great investment or a perfect owner user opportunity. Minutes from NYS Thruway & I-787 with room for expansion. This is a "MUST SEE" and will move quickly! Schedule a tour!

Acres: 3.25

School District: Bethlehem
Sewer: Septic Tank

Basement: Slab
Cooling: Central Air

Town: Bethlehem

Estimated Taxes: \$14,699

Heat: Oil

Exterior: Block
Parking Spaces: 25

Property Type: Commercial

Water: Drilled Well
Property Style: Office

County: Albany
Zoning: Industrial

Daniel Davies NYS Licensed Real Estate Broker GRI, ABR, RSPS,SRS,C2EX (518) 656-9068 dan@daviesrealty.net