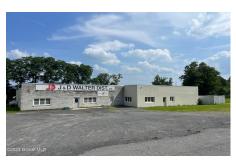

## MLS# - 202325498 - Price: \$1,298,000

6 Old School Road, Glenmont, NY

**Description:** WAREHOUSE FOR SALE!!! This property boasts over 16,000sf of warehouse with office space, 3 overhead doors, 18' ceiling height and available racking system. Great investment or a perfect owner user opportunity. Minutes from NYS Thruway & I-787 with room for expansion. This is a "MUST SEE" and will move quickly! Schedule a tour!

Acres: 3.25

School District: Bethlehem
Sewer: Septic Tank

Basement: Slab
Cooling: Central Air

Town: Bethlehem

Estimated Taxes: \$14,699

Heat: Oil

Exterior: Block
Parking Spaces: 25

Property Type: Commercial

Water: Drilled Well
Property Style: Office

County: Albany
Zoning: Industrial

Daniel Davies NYS Licensed Real Estate Broker GRI, ABR, RSPS,SRS,C2EX (518) 656-9068 dan@daviesrealty.net