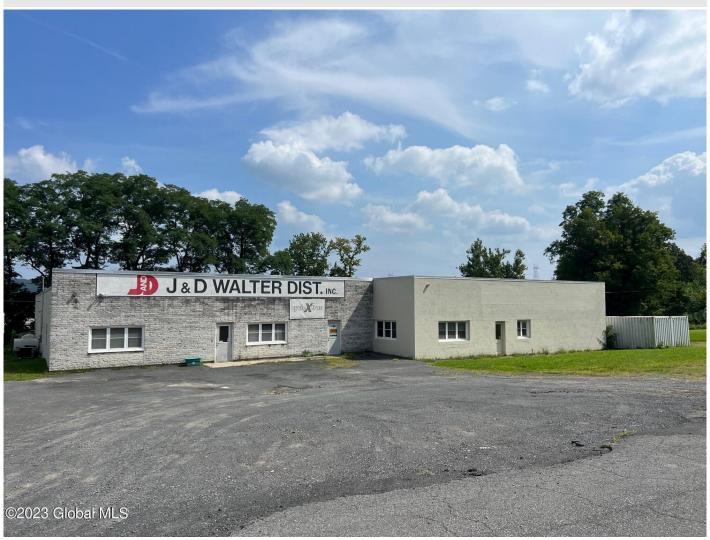

## MLS# - 202325498 - Price: \$1,298,000

6 Old School Road, Glenmont, NY

**Description:** WAREHOUSE FOR SALE!!! This property boasts over 16,000sf of warehouse with office space, 3 overhead doors, 18' ceiling height and available racking system. Great investment or a perfect owner user opportunity. Minutes from NYS Thruway & I-787 with room for expansion. This is a "MUST SEE" and will move quickly! Schedule a tour!

Acres: 3.25

School District: Bethlehem
Sewer: Septic Tank

Basement: Slab
Cooling: Central Air

Town: Bethlehem

Estimated Taxes: \$14,699

Heat: Oil

Exterior: Block
Parking Spaces: 25

Property Type: Commercial

Water: Drilled Well
Property Style: Office

County: Albany
Zoning: Industrial

Daniel Davies NYS Licensed Real Estate Broker GRI, ABR, RSPS,SRS,C2EX (518) 656-9068 dan@daviesrealty.net