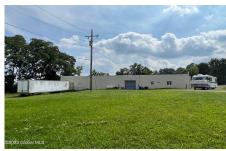

## MLS# - 202325498 - Price: \$1,298,000

6 Old School Road, Glenmont, NY

**Description:** WAREHOUSE FOR SALE!!! This property boasts over 16,000sf of warehouse with office space, 3 overhead doors, 18' ceiling height and available racking system. Great investment or a perfect owner user opportunity. Minutes from NYS Thruway & I-787 with room for expansion. This is a "MUST SEE" and will move quickly! Schedule a tour!