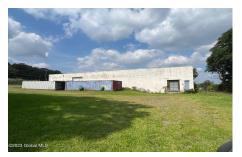

## MLS# - 202325498 - Price: \$1,298,000

6 Old School Road, Glenmont, NY

**Description:** WAREHOUSE FOR SALE!!! This property boasts over 16,000sf of warehouse with office space, 3 overhead doors, 18' ceiling height and available racking system. Great investment or a perfect owner user opportunity. Minutes from NYS Thruway & I-787 with room for expansion. This is a "MUST SEE" and will move quickly! Schedule a tour!