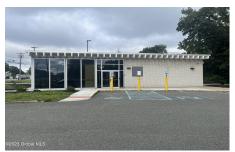

## MLS# - 202325472 - Price: \$1 1791 Western Avenue, Albany, NY

**Description:** This free standing building is located in a prime location on Western Ave. With plenty of visibility on a highly trafficked road with over 16,000 ADT cars passing everyday, your business can be seen by many people at all times of the day. With both a drive through as well as a passing lane next to it attached to the building there's many possible uses for this property. The previous tenant was a bank. Don't miss out on this fantastic opportunity!