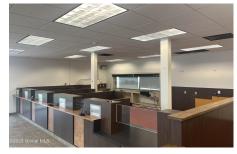

## MLS# - 202325472 - Price: \$1 1791 Western Avenue, Albany, NY

**Description:** This free standing building is located in a prime location on Western Ave. With plenty of visibility on a highly trafficked road with over 16,000 ADT cars passing everyday, your business can be seen by many people at all times of the day. With both a drive through as well as a passing lane next to it attached to the building there's many possible uses for this property. The previous tenant was a bank. Don't miss out on this fantastic opportunity!