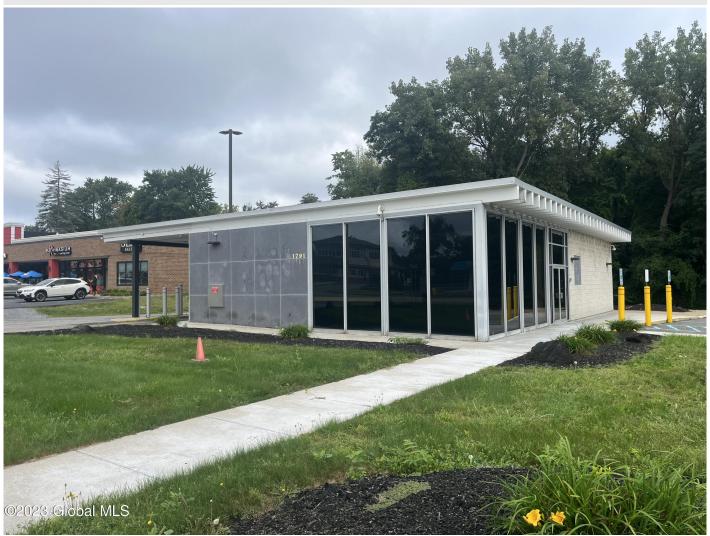

## MLS# - 202325472 - Price: \$1 1791 Western Avenue, Albany, NY

**Description:** This free standing building is located in a prime location on Western Ave. With plenty of visibility on a highly trafficked road with over 16,000 ADT cars passing everyday, your business can be seen by many people at all times of the day. With both a drive through as well as a passing lane next to it attached to the building there's many possible uses for this property. The previous tenant was a bank. Don't miss out on this fantastic opportunity!