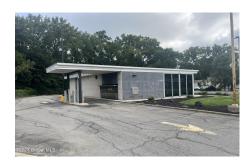

## MLS# - 202325472 - Price: \$1 1791 Western Avenue, Albany, NY

**Description:** This free standing building is located in a prime location on Western Ave. With plenty of visibility on a highly trafficked road with over 16,000 ADT cars passing everyday, your business can be seen by many people at all times of the day. With both a drive through as well as a passing lane next to it attached to the building there's many possible uses for this property. The previous tenant was a bank. Don't miss out on this fantastic opportunity!

Acres: 0.95

School District: Guilderland Sewer: Public Sewer

Exterior: Block
Parking Spaces: 30

**Above Ground Square** 

Feet: 2440

Estimated Taxes: \$13,332

Heat: Forced Air County: Albany

Town: Guilderland