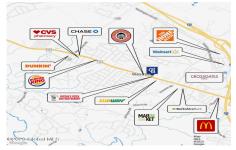

## MLS# - 202325472 - Price: \$1 1791 Western Avenue, Albany, NY

**Description:** This free standing building is located in a prime location on Western Ave. With plenty of visibility on a highly trafficked road with over 16,000 ADT cars passing everyday, your business can be seen by many people at all times of the day. With both a drive through as well as a passing lane next to it attached to the building there's many possible uses for this property. The previous tenant was a bank. Don't miss out on this fantastic opportunity!