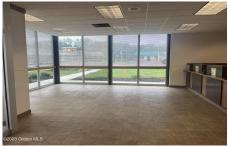

## MLS# - 202325472 - Price: \$1 1791 Western Avenue, Albany, NY

**Description:** This free standing building is located in a prime location on Western Ave. With plenty of visibility on a highly trafficked road with over 16,000 ADT cars passing everyday, your business can be seen by many people at all times of the day. With both a drive through as well as a passing lane next to it attached to the building there's many possible uses for this property. The previous tenant was a bank. Don't miss out on this fantastic opportunity!

Acres: 0.95

School District: Guilderland Sewer: Public Sewer

Exterior: Block
Parking Spaces: 30

**Above Ground Square** 

Feet: 2440

Estimated Taxes: \$13,332

Heat: Forced Air County: Albany

Town: Guilderland