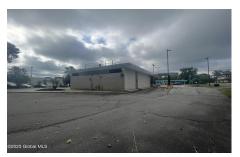

## MLS# - 202325472 - Price: \$1 1791 Western Avenue, Albany, NY

**Description:** This free standing building is located in a prime location on Western Ave. With plenty of visibility on a highly trafficked road with over 16,000 ADT cars passing everyday, your business can be seen by many people at all times of the day. With both a drive through as well as a passing lane next to it attached to the building there's many possible uses for this property. The previous tenant was a bank. Don't miss out on this fantastic opportunity!

Acres: 0.95

School District: Guilderland Sewer: Public Sewer

Exterior: Block
Parking Spaces: 30

**Above Ground Square** 

Feet: 2440

Estimated Taxes: \$13,332

Heat: Forced Air County: Albany

Town: Guilderland