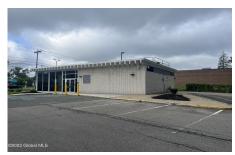

## MLS# - 202325472 - Price: \$1 1791 Western Avenue, Albany, NY

**Description:** This free standing building is located in a prime location on Western Ave. With plenty of visibility on a highly trafficked road with over 16,000 ADT cars passing everyday, your business can be seen by many people at all times of the day. With both a drive through as well as a passing lane next to it attached to the building there's many possible uses for this property. The previous tenant was a bank. Don't miss out on this fantastic opportunity!

Acres: 0.95

School District: Guilderland Sewer: Public Sewer

Exterior: Block
Parking Spaces: 30

**Above Ground Square** 

Feet: 2440

Estimated Taxes: \$13,332

Heat: Forced Air County: Albany

Town: Guilderland