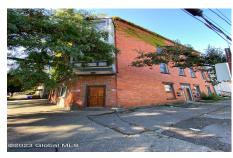

121 Dove Street, Albany, NY

**Description:** Welcome to this exceptional 4 unit, corner lot, brick building with a prime location around the corner from iconic landmarks such as The Egg and Washington Park, as well as convenient access to the local amenities and the vibrant downtown scene. Step inside and be captivated by each unit boasting 10 ft high ceilings with updates throughout. This property also offers the convenience of an on-site private laundry room for the tenants. Beyond the stunning interior features, it currently generates an impressive \$4,325 per month in rental income, which translates to over \$50,000 annually, presenting a fantastic opportunity for both seasoned investors and those looking to enter the real estate market. With plenty of room for rental rate adjustments, your return on investment is limitless.

Acres: 0.04 Bedrooms: 5

Estimated Taxes: \$9,949

**Heat:** Natural Gas **Exterior:** Brick

Interior Features: Other

Town: Albany
Bathrooms: 4 Full
Water: Public

Property Style: 3 Story

County: Albany

Property Type: Multi-Family School District: Albany Sewer: Public Sewer Basement: Full