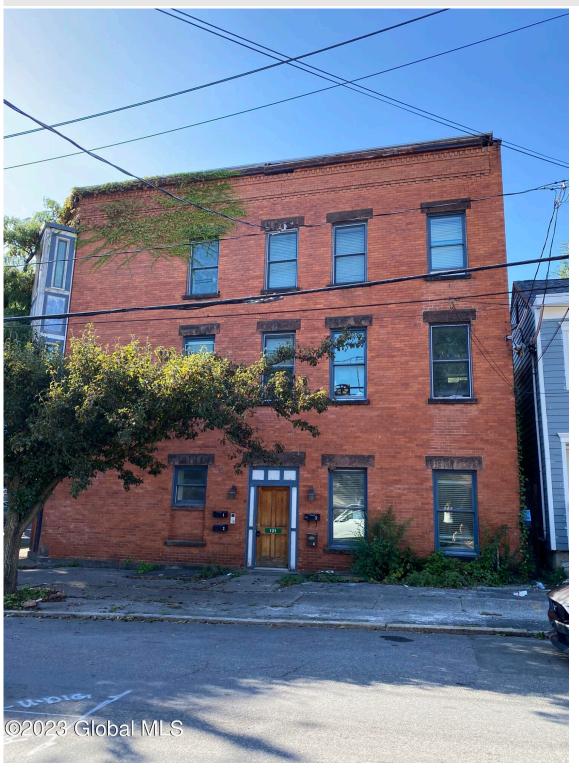

121 Dove Street, Albany, NY

**Description:** Welcome to this exceptional 4 unit, corner lot, brick building with a prime location around the corner from iconic landmarks such as The Egg and Washington Park, as well as convenient access to the local amenities and the vibrant downtown scene. Step inside and be captivated by each unit boasting 10 ft high ceilings with updates throughout. This property also offers the convenience of an on-site private laundry room for the tenants. Beyond the stunning interior features, it currently generates an impressive \$4,325 per month in rental income, which translates to over \$50,000 annually, presenting a fantastic opportunity for both seasoned investors and those looking to enter the real estate market. With plenty of room for rental rate adjustments, your return on investment is limitless.

Acres: 0.04 Bedrooms: 5

Estimated Taxes: \$9,949

**Heat:** Natural Gas **Exterior:** Brick

Interior Features: Other

Town: Albany
Bathrooms: 4 Full
Water: Public

Property Style: 3 Story

County: Albany

Property Type: Multi-Family School District: Albany Sewer: Public Sewer Basement: Full