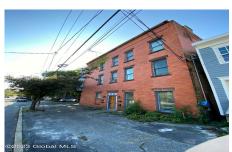

121 Dove Street, Albany, NY

**Description:** Welcome to this exceptional 4 unit, corner lot, brick building with a prime location around the corner from iconic landmarks such as The Egg and Washington Park, as well as convenient access to the local amenities and the vibrant downtown scene. Step inside and be captivated by each unit boasting 10 ft high ceilings with updates throughout. This property also offers the convenience of an on-site private laundry room for the tenants. Beyond the stunning interior features, it currently generates an impressive \$4,325 per month in rental income, which translates to over \$50,000 annually, presenting a fantastic opportunity for both seasoned investors and those looking to enter the real estate market. With plenty of room for rental rate adjustments, your return on investment is limitless.

Acres: 0.04 Bedrooms: 5

Estimated Taxes: \$9,949

**Heat:** Natural Gas **Exterior:** Brick

Interior Features: Other

Town: Albany
Bathrooms: 4 Full
Water: Public

Property Style: 3 Story

County: Albany

Property Type: Multi-Family School District: Albany Sewer: Public Sewer Basement: Full