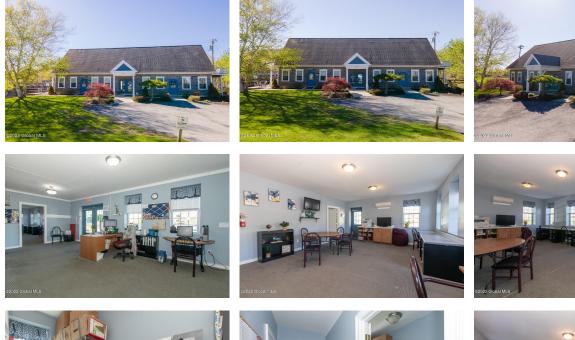

**Davies Davies & Associates** 

P.O. Box 201, Cleverdale, NY 12820 P: (518) 656-9068 F: (518) 656-9087 www.davies-davies.com

**Description:** Well built 3300 sq ft 2-story commercial building located in the Village of Cobleskill. Ample off street parking plus borders public parking lot. Currently rented month to month. First floor office space, second floor two-bedroom apt. Separate utilities. Excellent owner occupied or investment property. Endless potential.

MLS# - 202325351 - Price: \$449,900

215 S Grand Street, Cobleskill, NY

| Acres: 0.5                                               | Above Grou<br>Feet: 3300 |
|----------------------------------------------------------|--------------------------|
| Property Type: Commercial                                | School<br>District: Cob  |
| Water: Public                                            | Sewer: Public            |
| <b>Property Style:</b> Office,<br>Commercial, Clear Span | Basement: S              |
| County: Schoharie                                        | Cooling: Cer             |
| Zoning: Commercial                                       | Interior Feat            |