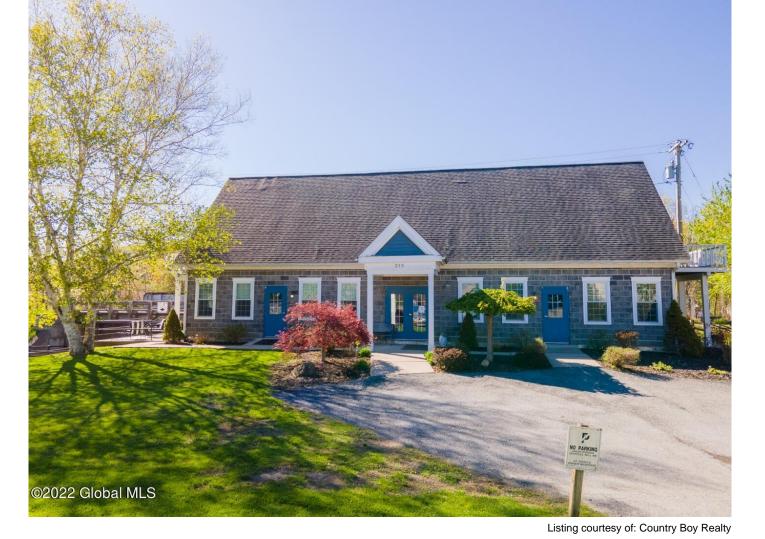

**Davies Davies & Associates** 

P.O. Box 201, Cleverdale, NY 12820 P: (518) 656-9068 F: (518) 656-9087 www.davies-davies.com

**Description:** Well built 3300 sq ft 2-story commercial building located in the Village of Cobleskill. Ample off street parking plus borders public parking lot. Currently rented month to month. First floor office space, second floor two-bedroom apt. Separate utilities. Excellent owner occupied or investment property. Endless potential.

MLS# - 202325351 - Price: \$449,900

215 S Grand Street, Cobleskill, NY

| Acres: 0.5                                               | Above Grou<br>Feet: 3300 |
|----------------------------------------------------------|--------------------------|
| Property Type: Commercial                                | School<br>District: Cob  |
| Water: Public                                            | Sewer: Public            |
| <b>Property Style:</b> Office,<br>Commercial, Clear Span | Basement: S              |
| County: Schoharie                                        | Cooling: Cer             |
| Zoning: Commercial                                       | Interior Feat            |