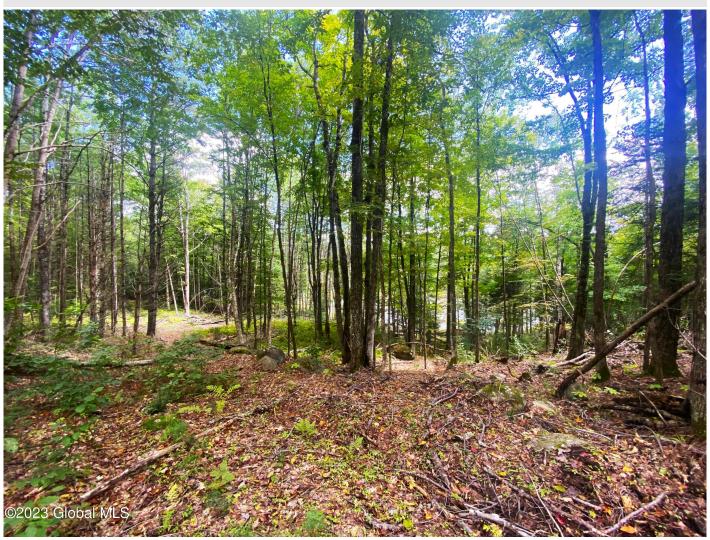

## MLS# - 202325327 - Price: \$49,000 L6.2 Charley Hill Road, Schroon Lake, NY

**Description:** Very nice lot on Beaver Dam Rd, just off Charley Hill! Beautiful lot with just under three acres that would be the perfect spot for a chalet with a walk out! Nice mix of hard wood that can be cleared/ utilized. Very close to Charley Hill Rd, and the Northway so easy access to the town of Schroon Lake, town beach, shops, amenities- electric, well, septic to be brought in. Cleared lot could open water view, come take a look!