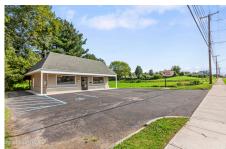

## **MLS# - 202325311 - Price: \$285,000** 395 Columbia Turnpike, Rensselaer, NY

**Description:** Nestled in the heart of East Greenbush, this exceptional building presents a prime opportunity for aspiring entrepreneurs or established beauty professionals seeking a new home for their business. With its captivating curb appeal, versatile layout, and desirable location, this location is the epitome of a turnkey salon space. The open floor plan lends itself to any retail or office use. Excellent exposure to main road and over 27,000 cars per day.

Acres: 0.15

Property Type: Commercial

Water: Public

Property Style: Commercial Exterior Features: Lighting Parking Spaces: 8

**Above Ground Square** 

Feet: 1512

School District: East Greenbush

Sewer: Public Sewer