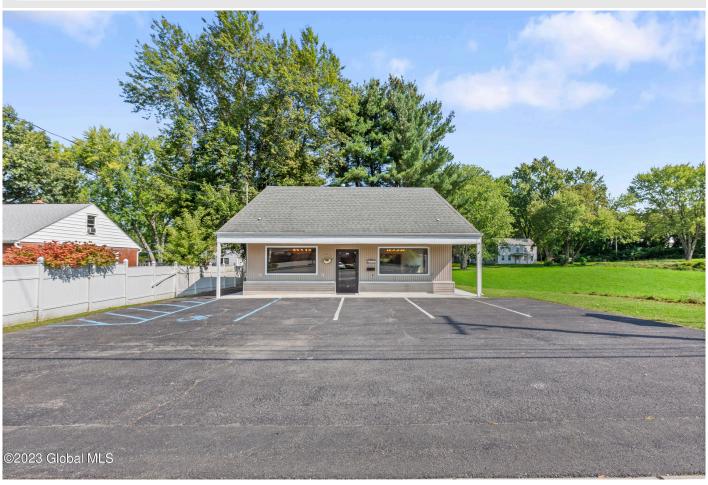

## **MLS# - 202325311 - Price: \$285,000** 395 Columbia Turnpike, Rensselaer, NY

**Description:** Nestled in the heart of East Greenbush, this exceptional building presents a prime opportunity for aspiring entrepreneurs or established beauty professionals seeking a new home for their business. With its captivating curb appeal, versatile layout, and desirable location, this location is the epitome of a turnkey salon space. The open floor plan lends itself to any retail or office use. Excellent exposure to main road and over 27,000 cars per day.

Acres: 0.15

Property Type: Commercial

Water: Public

Property Style: Commercial Exterior Features: Lighting Parking Spaces: 8

**Above Ground Square** 

Feet: 1512

School District: East Greenbush

Sewer: Public Sewer