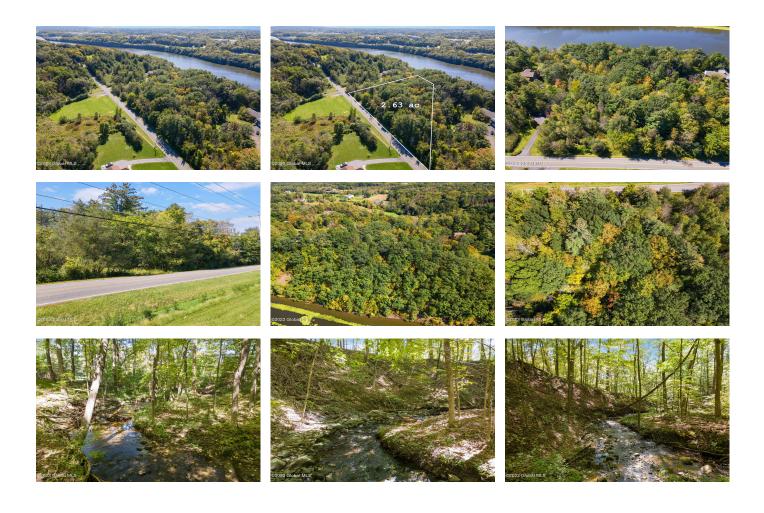

## MLS# - 202325224 - Price: \$215,000

778 Riverview Road, Rexford, NY

**Description:** Niskayuna Schools with Clifton Park taxes!!! 2.63 acres of prime real estate along the Mohawk River offers a rare opportunity to build your dream home in the idyllic riverside community of Riverview Landing. With water, sewer, gas, electric, and cable provided underground at the property, building has never been easier! A winding stream runs through the property, creating a sense of tranquility and serenity right in your back yard. As an added bonus, nobody can build directly across the street! Membership of the exclusive HOA gives you access to 40 acres of preserved land along the Mohawk River. Don't miss out on one of the last available lots in this highly sought after community!

Acres: 2.63

School District: Niskayuna

Water: Public

Zoning: Single Residence

Town: Clifton Park
Estimated Taxes: \$2,567

Sewer: Public Sewer

Property Type: Land

Lake/River: Mohawk River