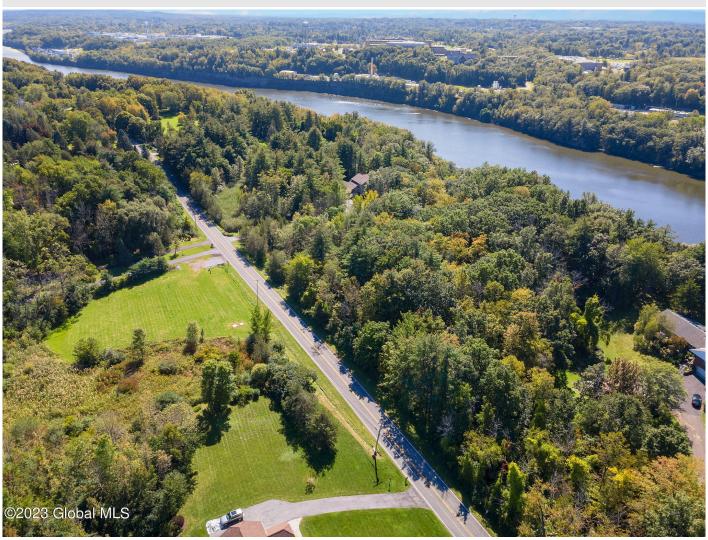

## MLS# - 202325224 - Price: \$215,000

778 Riverview Road, Rexford, NY

**Description:** Niskayuna Schools with Clifton Park taxes!!! 2.63 acres of prime real estate along the Mohawk River offers a rare opportunity to build your dream home in the idyllic riverside community of Riverview Landing. With water, sewer, gas, electric, and cable provided underground at the property, building has never been easier! A winding stream runs through the property, creating a sense of tranquility and serenity right in your back yard. As an added bonus, nobody can build directly across the street! Membership of the exclusive HOA gives you access to 40 acres of preserved land along the Mohawk River. Don't miss out on one of the last available lots in this highly sought after community!

Acres: 2.63

School District: Niskayuna

Water: Public

Zoning: Single Residence

Town: Clifton Park
Estimated Taxes: \$2,567

Sewer: Public Sewer

Property Type: Land

Lake/River: Mohawk River