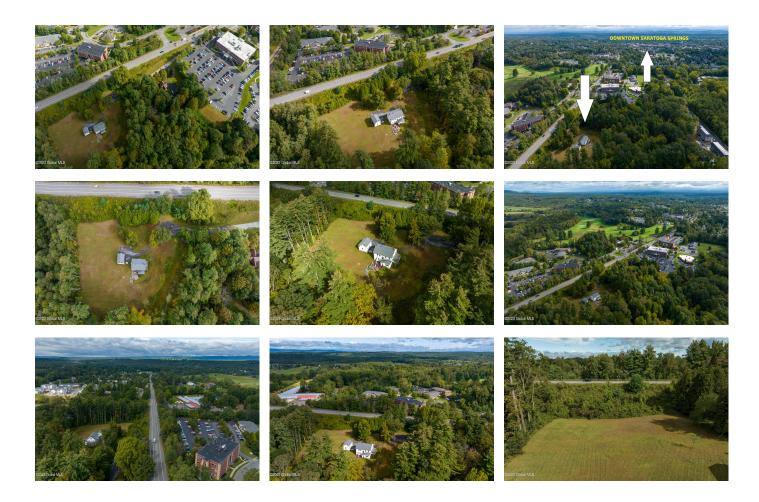

## MLS# - 202325223 - Price: \$3,200,000

14 Mcgee Lane Lane, Saratoga Springs, NY

**Description:** This area is T5 zoned to accommodate a wide variety of residential and non-residential uses and building types representing an exciting opportunity for development. There are many permitted uses and special permit uses including residential/condo/townhome, medical, educational, and office buildings. There is a colonial home on the property, but the value is in the land and location. Property is open 2+acres surrounded by mature trees providing a scenic, natural backdrop. 1.2 miles to downtown Saratoga Springs and very close proximity to train station. Contact LA to set up showings.

Acres: 2.22

School District: Saratoga Springs Estimated Taxes: \$4,292

Sewer: Septic Tank

Basement: Full, Interior Entry, Pillar/Post/Pier, Walk-Out Access

County: Saratoga

Zoning: Mixed

Town: Saratoga Springs