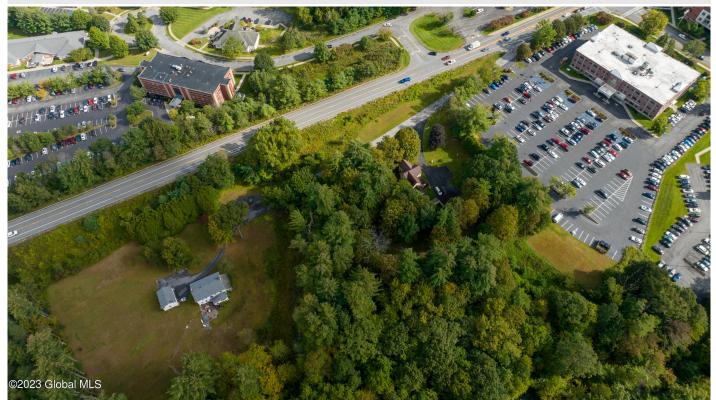

## MLS# - 202325223 - Price: \$3,200,000

14 Mcgee Lane Lane, Saratoga Springs, NY

**Description:** This area is T5 zoned to accommodate a wide variety of residential and non-residential uses and building types representing an exciting opportunity for development. There are many permitted uses and special permit uses including residential/condo/townhome, medical, educational, and office buildings. There is a colonial home on the property, but the value is in the land and location. Property is open 2+acres surrounded by mature trees providing a scenic, natural backdrop. 1.2 miles to downtown Saratoga Springs and very close proximity to train station. Contact LA to set up showings.

Acres: 2.22

School District: Saratoga Springs Estimated Taxes: \$4,292

Sewer: Septic Tank

Basement: Full, Interior Entry, Pillar/Post/Pier, Walk-Out Access

County: Saratoga

Zoning: Mixed

Town: Saratoga Springs