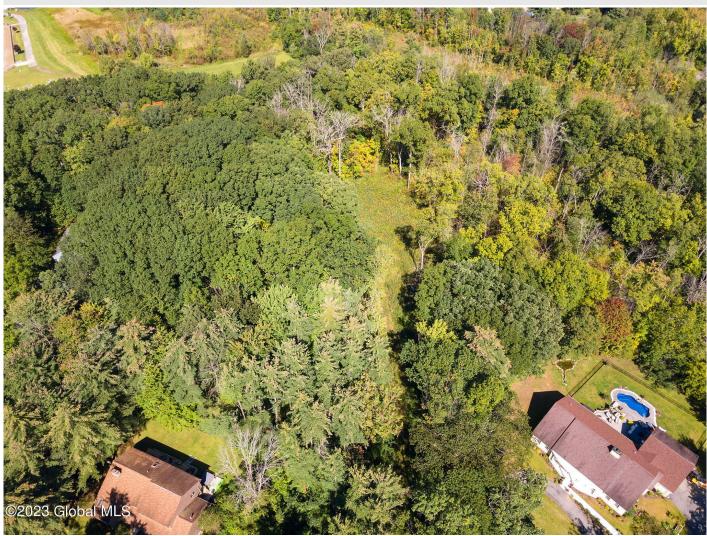

## MLS# - 202325222 - Price: \$235,000

16 Maria Court, Rexford, NY

**Description:** Looking for privacy in Clifton Park? This is it! Located in the desirable Riverview Landing community, this 3.35-acre APPROVED building lot offers a rare opportunity to build your dream home in an idyllic natural setting with the conveniences of Clifton Park and award winning Shenendehowa school district. Utilities: water, sewer, gas, electric, and cable are already provided underground at the lot. HOA membership gives you access to 40 acres of preserved land along the Mohawk River. One of 2 final lots available on a private cul-de-sac!

Acres: 3.35
School District: Shenendehowa

Water: Public

Zoning: Single Residence

Town: Clifton Park
Estimated Taxes: \$3,297

Sewer: Public Sewer

Property Type: Land

Lake/River: Mohawk River

County: Saratoga