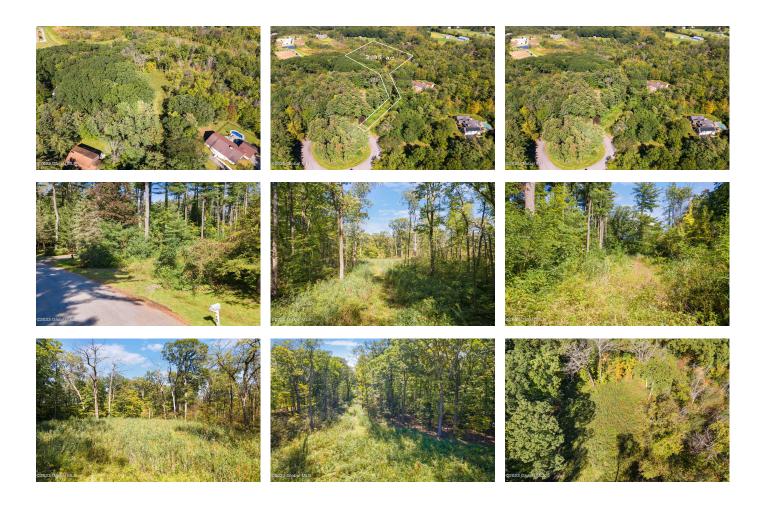

## MLS# - 202325222 - Price: \$235,000

16 Maria Court, Rexford, NY

**Description:** Looking for privacy in Clifton Park? This is it! Located in the desirable Riverview Landing community, this 3.35-acre APPROVED building lot offers a rare opportunity to build your dream home in an idyllic natural setting with the conveniences of Clifton Park and award winning Shenendehowa school district. Utilities: water, sewer, gas, electric, and cable are already provided underground at the lot. HOA membership gives you access to 40 acres of preserved land along the Mohawk River. One of 2 final lots available on a private cul-de-sac!

Acres: 3.35
School District: Shenendehowa

Water: Public

Zoning: Single Residence

Town: Clifton Park
Estimated Taxes: \$3,297

Sewer: Public Sewer

Property Type: Land

Lake/River: Mohawk River

County: Saratoga