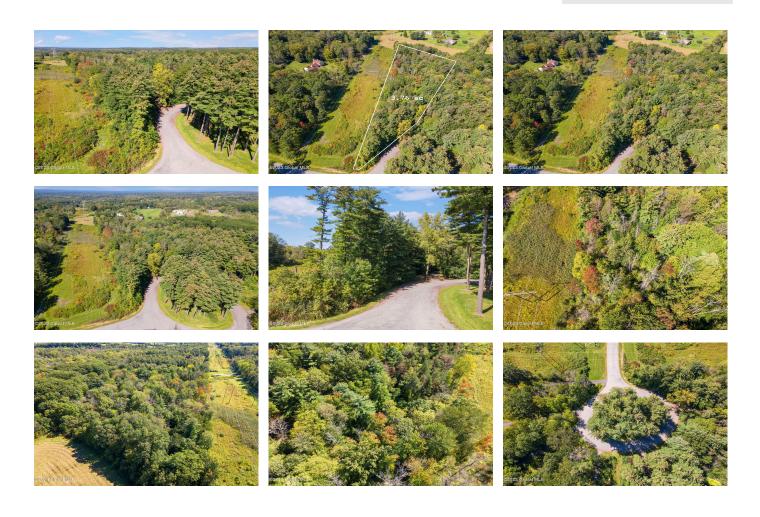

10 Maria Court, Rexford, NY

**Description:** Located in the desirable Riverview Landing community, this 3.76-acre APPROVED building lot offers a rare opportunity to build your dream home in an idyllic natural setting with the conveniences of Clifton Park and award winning Shenendehowa school district. Utilities: water, sewer, gas, electric, and cable are already provided underground at the lot. HOA membership gives you access to 40 acres of preserved land along the Mohawk River. One of 2 final lots available on a private cul-de-sac!

Acres: 3.76
School District: Shenendehowa

Water: Public

Zoning: Single Residence

Town: Clifton Park
Estimated Taxes: \$3,297

Sewer: Public Sewer

Property Type: Land
Lake/River: Mohawk River

County: Saratoga