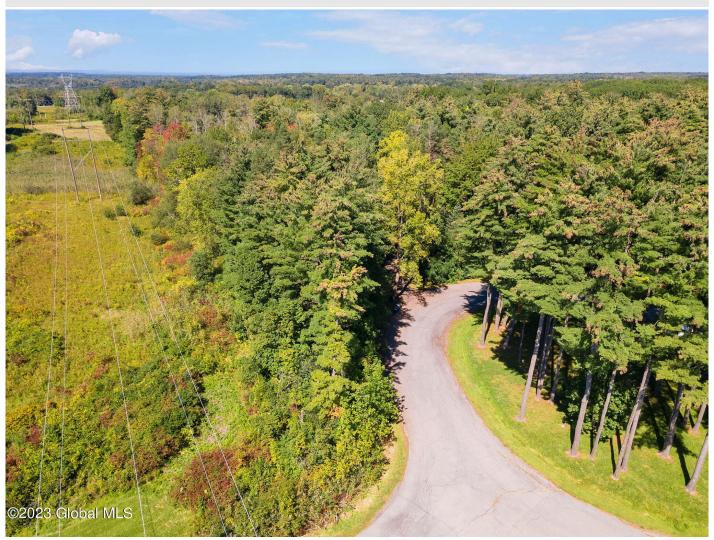

10 Maria Court, Rexford, NY

**Description:** Located in the desirable Riverview Landing community, this 3.76-acre APPROVED building lot offers a rare opportunity to build your dream home in an idyllic natural setting with the conveniences of Clifton Park and award winning Shenendehowa school district. Utilities: water, sewer, gas, electric, and cable are already provided underground at the lot. HOA membership gives you access to 40 acres of preserved land along the Mohawk River. One of 2 final lots available on a private cul-de-sac!

Acres: 3.76
School District: Shenendehowa

Water: Public

Zoning: Single Residence

Town: Clifton Park
Estimated Taxes: \$3,297

Sewer: Public Sewer

Property Type: Land
Lake/River: Mohawk River

County: Saratoga