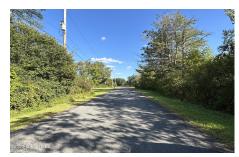

**Description:** 2.70 +/- Surveyed acres in the Town of Florida, Fonda-Fultonville School District, County of Montgomery with approximately 254 +/- Feet of Road Frontage. Look for sign. Annual taxes with no exemptions \$348 +/-. Will need a driveway, private well and septic area. Electric & Cable at the Road. Great location to build your home on. There are Deed Restrictions with this lot. Houses to be built must be at least 1800 sq.ft. of living space, NO Singlewides/Doublewides/Manufactured Homes, (seller DOES allow a Modular Home) and any home construction must be completed within 1 year of the state of construction. Strevy Lane is situated off Fort Hunter Road and / or Route 5s.