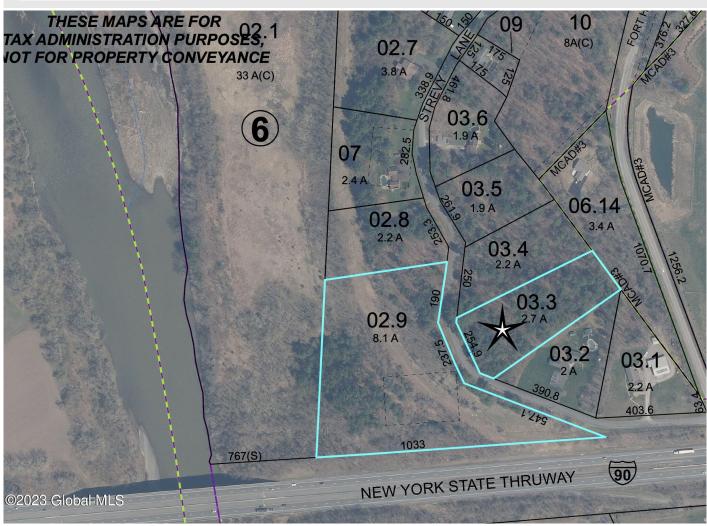

## **Davies Davies & Associates**

P.O. Box 201, Cleverdale, NY 12820 P: (518) 656-9068 F: (518) 656-9087 www.davies-davies.com

Listing courtesy of: Junell Realty LLC

MLS# - 202325207 - Price: \$29,900

3 Strevy Lane, Amsterdam, NY

**Description:** 2.70 +/- Surveyed acres in the Town of Florida, Fonda-Fultonville School District, County of Montgomery with approximately 254 +/- Feet of Road Frontage. Look for sign. Annual taxes with no exemptions \$348 +/-. Will need a driveway, private well and septic area. Electric & Cable at the Road. Great location to build your home on. There are Deed Restrictions with this lot. Houses to be built must be at least 1800 sq.ft. of living space, NO Singlewides/Doublewides/Manufactured Homes, (seller DOES allow a Modular Home) and any home construction must be completed within 1 year of the state of construction. Strevy Lane is situated off Fort Hunter Road and / or Route 5s.

Acres: 2.7 Town: Amsterdam Property Type: Land

School District: Fonda-Fultonville Estimated Taxes: \$348
Sewer: None County: Montgomery

Daniel Davies NYS Licensed Real Estate Broker GRI, ABR, RSPS,SRS,C2EX (518) 656-9068 dan@daviesrealty.net