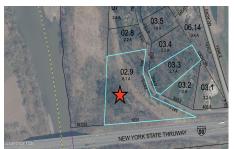

## MLS# - 202325206 - Price: \$39,900

9 Strevy Lane, Amsterdam, NY

**Description:** There is 8.10 +/- Surveyed Acres here situated in the Town of Florida, Fonda-Fultonville School District, Montgomery County. There is 974+/- feet of road frontage and annual taxes of \$722+/-. There is a roadway on the property that could be used for a driveway. Electric & Cable is at the road. Location would require a private well and private septic. There are Deed Restrictions with this lot. Houses to be built must be at least 1800 sq.ft. of living space, NO Singlewides/Doublewides/Manufactured Homes, (seller DOES allow a Modular Home) and any home construction must be completed within 1 year of the state of construction.

Acres: 8.1 Town: Amsterdam Property Type: Land School District: Fonda-Fultonville Estimated Taxes: \$722 Water: None

School District: Fonda-Fultonville Estimated Taxes: \$722
Sewer: None County: Montgomery