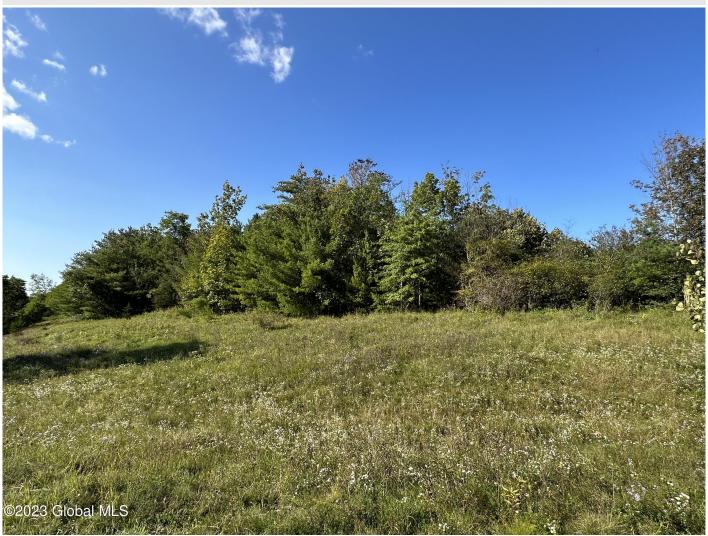

## MLS# - 202325206 - Price: \$39,900

9 Strevy Lane, Amsterdam, NY

**Description:** There is 8.10 +/- Surveyed Acres here situated in the Town of Florida, Fonda-Fultonville School District, Montgomery County. There is 974+/- feet of road frontage and annual taxes of \$722+/-. There is a roadway on the property that could be used for a driveway. Electric & Cable is at the road. Location would require a private well and private septic. There are Deed Restrictions with this lot. Houses to be built must be at least 1800 sq.ft. of living space, NO Singlewides/Doublewides/Manufactured Homes, (seller DOES allow a Modular Home) and any home construction must be completed within 1 year of the state of construction.

Acres: 8.1 Town: Amsterdam Property Type: Land School District: Fonda-Fultonville Estimated Taxes: \$722 Water: None

School District: Fonda-Fultonville Estimated Taxes: \$722
Sewer: None County: Montgomery