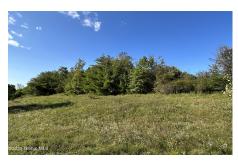

## MLS# - 202325206 - Price: \$39,900

9 Strevy Lane, Amsterdam, NY

**Description:** There is 8.10 +/- Surveyed Acres here situated in the Town of Florida, Fonda-Fultonville School District, Montgomery County. There is 974+/- feet of road frontage and annual taxes of \$722+/-. There is a roadway on the property that could be used for a driveway. Electric & Cable is at the road. Location would require a private well and private septic. There are Deed Restrictions with this lot. Houses to be built must be at least 1800 sq.ft. of living space, NO Singlewides/Doublewides/Manufactured Homes, (seller DOES allow a Modular Home) and any home construction must be completed within 1 year of the state of construction.

Acres: 8.1 Town: Amsterdam Property Type: Land School District: Fonda-Fultonville Estimated Taxes: \$722 Water: None

School District: Fonda-Fultonville Estimated Taxes: \$722
Sewer: None County: Montgomery