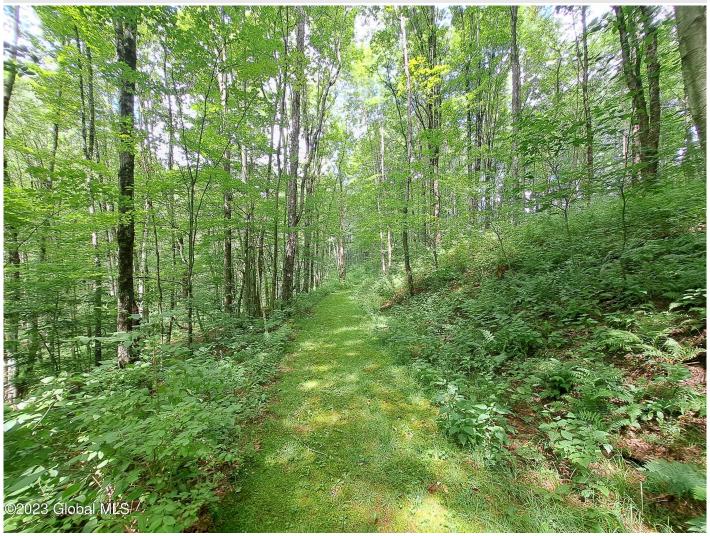

## MLS# - 202325178 - Price: \$299,900

49 State Line Road, Hoosick, NY

**Description:** The State Line Gem property has an agricultural past, evidenced by stone walls, wire fence, and pasture trees; that past could be resurrected with the development of a hobby or farm business. Possibilities include maple sugaring, animal pasturing, mushroom production, firewood, and timber. A recent timber inventory estimates that there is over 300,000 board feet of mixed hardwood timber, including sugar maple, red maple, and red oak, presenting a great opportunity to manage your own woodlot for timber, wildlife, or maple sugaring. The inventory estimates ~34 potential taps per acre, or ~4,200 total taps. The topography is favorable for gravity flow of sap to a collection point on the property, or maple sap could be pumped roadside.