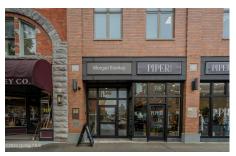

**Description:** Beautiful third floor office space in downtown Saratoga Springs! Space offers 1050 SF and is divided into reception/waiting area, 3 private offices and a kitchenette. Located in a well maintained building with lobby, elevator and shared hallway restrooms. Street parking and municipal lots in close proximity. Tenant will be billed monthly for their share of gas, water and electric. They are also responsible for their own phone/internet/cable. There is an option of a parking space for an additional \$150/month. Broker has ownership in this property.