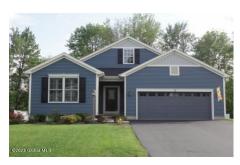

## MLS# - 202324996 - Price: \$560,200

8 Wheatfield Way, Mechanicville, NY

**Description:** Marini Homes - To be built - Pinebrook Hills We have plenty of lots available. Average size of lot is .35 and most them back up to forever wild. Shen School District. Home size range from 1500 sq ft to over 3100+ sq ft. Pricing starting from \$497,600 offering both one story ranch plans, 2 story traditional homes and our Trilogy floor plans. This Seneca model can fit on many different lots we still have available. Call for more information on lots and to view model