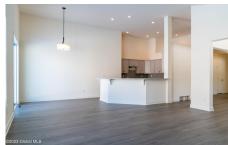

## MLS# - 202324996 - Price: \$560,200

8 Wheatfield Way, Mechanicville, NY

**Description:** Marini Homes - To be built - Pinebrook Hills We have plenty of lots available. Average size of lot is .35 and most them back up to forever wild. Shen School District. Home size range from 1500 sq ft to over 3100+ sq ft. Pricing starting from \$497,600 offering both one story ranch plans, 2 story traditional homes and our Trilogy floor plans. This Seneca model can fit on many different lots we still have available. Call for more information on lots and to view model

Acres: 0.3 Bedrooms: 2

Estimated Taxes: \$43

Heat: Forced Air, Natural Gas

Basement: Full, Other

County: Saratoga

Interior Features: Paddle Fan, Walk-In Closet(s), Ceramic Tile

Bath, Kitchen Island

Town: Halfmoon