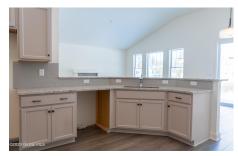

Acres: 0.3 Bedrooms: 2

Estimated Taxes: \$43

Heat: Forced Air, Natural Gas

Basement: Full, Other

County: Saratoga

Interior Features: Paddle Fan, Walk-In Closet(s), Ceramic Tile

Bath, Kitchen Island

Town: Halfmoon