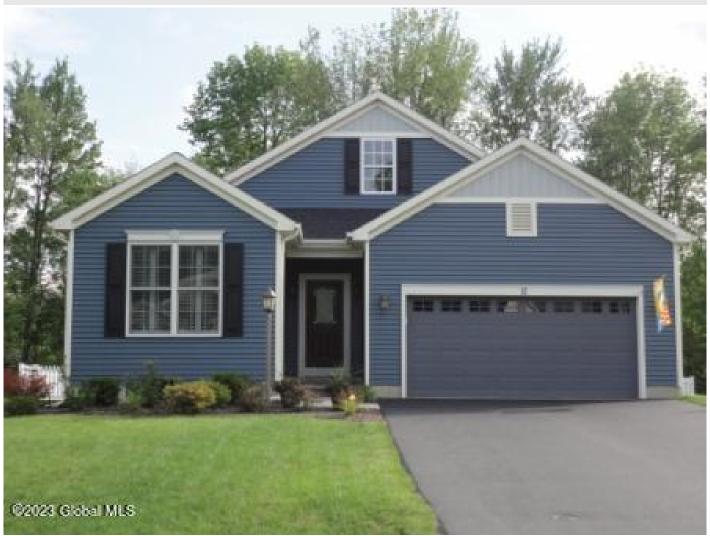

## MLS# - 202324996 - Price: \$560,200

8 Wheatfield Way, Mechanicville, NY

**Description:** Marini Homes - To be built - Pinebrook Hills We have plenty of lots available. Average size of lot is .35 and most them back up to forever wild. Shen School District. Home size range from 1500 sq ft to over 3100+ sq ft. Pricing starting from \$497,600 offering both one story ranch plans, 2 story traditional homes and our Trilogy floor plans. This Seneca model can fit on many different lots we still have available. Call for more information on lots and to view model