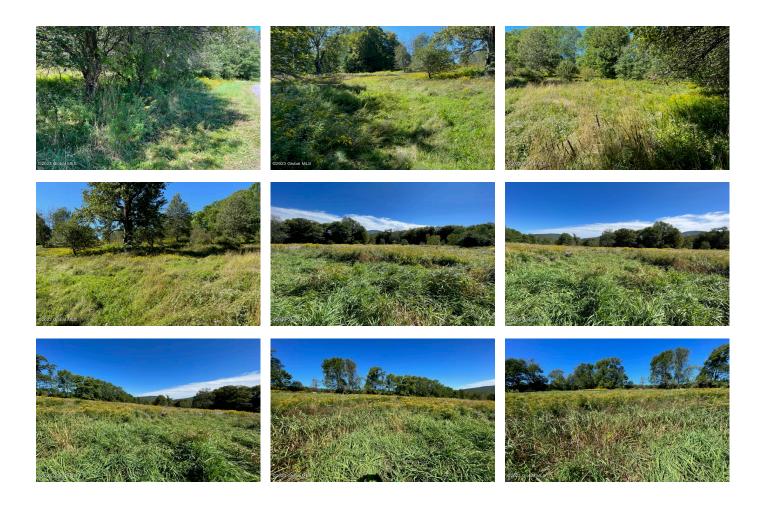

## MLS# - 202324972 - Price: \$135,000

1501 Bruce Hill Road, Stamford, NY

**Description:** The perfect property to build your dream home on. A large portion of the land is open with trees around the perimeter for a private setting. Outstanding mountain views and southern exposure. Additional parcel separated by Bruce Hill Road is included with 450' of frontage on State Highway 23. Easy commute to Oneonta.