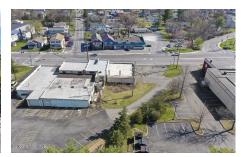

## MLS# - 202324942 - Price: \$500,000 170-176 Columbia Turnpike , Rensselaer, NY

**Description:** Located at a lucrative busy Columbia Turnpike. With two fantastic flats for extra income are available along with one little (1125 sq ft) and one huge (4410 sq ft) unit. Needs to be completely redone.

Acres: 0.66

School District: East Greenbush

Exterior: Block

Sewer: Public Sewer

Parking Spaces: 30

Town: East Greenbush Estimated Taxes: \$17,044

Heat: None

County: Rensselaer

Property Type: Commercial

Water: Public Basement: None Cooling: None

**Daniel Davies** NYS Licensed Real Estate Broker GRI, ABR, RSPS,SRS,C2EX (518) 656-9068 dan@daviesrealty.net