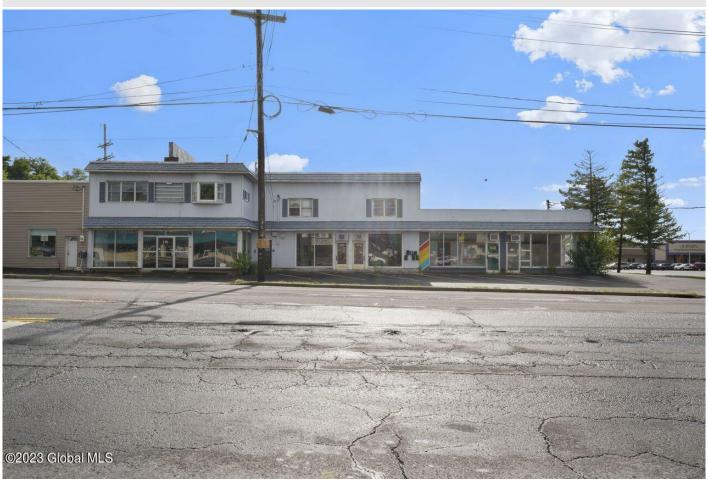

## MLS# - 202324942 - Price: \$500,000 170-176 Columbia Turnpike , Rensselaer, NY

**Description:** Located at a lucrative busy Columbia Turnpike. With two fantastic flats for extra income are available along with one little (1125 sq ft) and one huge (4410 sq ft) unit. Needs to be completely redone.

Acres: 0.66

School District: East Greenbush

Exterior: Block

Sewer: Public Sewer

Parking Spaces: 30

Town: East Greenbush Estimated Taxes: \$17,044

Heat: None

County: Rensselaer

Property Type: Commercial

Water: Public Basement: None Cooling: None

**Daniel Davies** NYS Licensed Real Estate Broker GRI, ABR, RSPS,SRS,C2EX (518) 656-9068 dan@daviesrealty.net