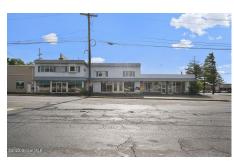

## MLS# - 202324942 - Price: \$500,000 170-176 Columbia Turnpike , Rensselaer, NY

**Description:** Located at a lucrative busy Columbia Turnpike. With two fantastic flats for extra income are available along with one little (1125 sq ft) and one huge (4410 sq ft) unit. Needs to be completely redone.

Acres: 0.66

School District: East Greenbush

Exterior: Block

Sewer: Public Sewer

Parking Spaces: 30

Town: East Greenbush Estimated Taxes: \$17,044

Heat: None

County: Rensselaer

Property Type: Commercial

Water: Public Basement: None Cooling: None

**Daniel Davies** NYS Licensed Real Estate Broker GRI, ABR, RSPS,SRS,C2EX (518) 656-9068 dan@daviesrealty.net