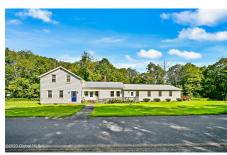

822 Flat Creek Road, Gilboa, NY

**Description:** Welcome to 822 Flat Creek Road, Gilboa, New York. Nestled on a quiet country road with the soothing sounds of a small stream nearby, this property offers the tranquility of rural living. This spacious home features four bedrooms and one-and-a-half bathrooms, providing ample space for comfortable living. With a generous 4,648 square feet of living space, you'll have room to spare. Moreover, a versatile 1,300-square-foot area awaits your customization, whether for personal or business use. This space opens doors to a world of potential ventures. The property is well-maintained, with newer windows ensuring energy efficiency. Stay connected with ease thanks to available Midtel fiber providing high-speed internet access. Only 2.5 hrs to the GW Bridge.

Acres: 1.85 **Below Ground Square** 

Feet: 1300 Property Type: Residential Bedrooms: 4

School

District: Gilboa-Conesville

Water: Drilled Well Sewer: Septic Tank

Property Style: 2 Story, Old Style Basement: Exterior Entry, Finished, Full, Heated, Interior Entry, Unfinished, Walk-Out