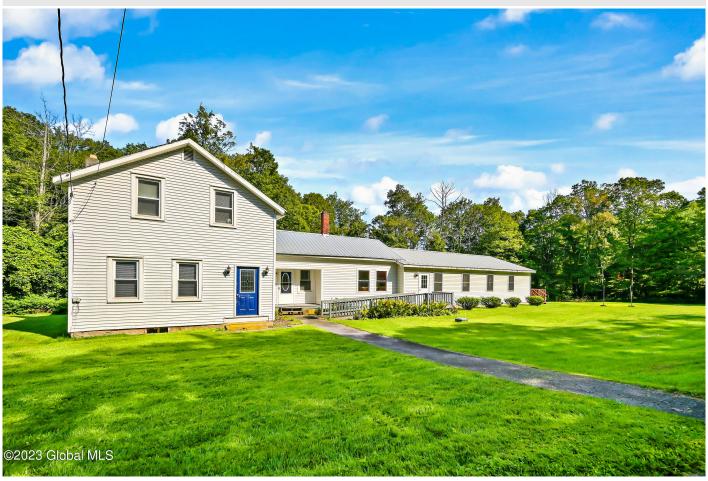

822 Flat Creek Road, Gilboa, NY

**Description:** Welcome to 822 Flat Creek Road, Gilboa, New York. Nestled on a quiet country road with the soothing sounds of a small stream nearby, this property offers the tranquility of rural living. This spacious home features four bedrooms and one-and-a-half bathrooms, providing ample space for comfortable living. With a generous 4,648 square feet of living space, you'll have room to spare. Moreover, a versatile 1,300-square-foot area awaits your customization, whether for personal or business use. This space opens doors to a world of potential ventures. The property is well-maintained, with newer windows ensuring energy efficiency. Stay connected with ease thanks to available Midtel fiber providing high-speed internet access. Only 2.5 hrs to the GW Bridge.