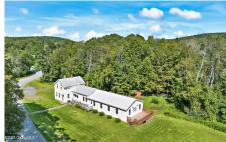

822 Flat Creek Road, Gilboa, NY

**Description:** Welcome to 822 Flat Creek Road, Gilboa, New York. Nestled on a quiet country road with the soothing sounds of a small stream nearby, this property offers the tranquility of rural living. This spacious home features four bedrooms and one-and-a-half bathrooms, providing ample space for comfortable living. With a generous 4,648 square feet of living space, you'll have room to spare. Moreover, a versatile 1,300-square-foot area awaits your customization, whether for personal or business use. This space opens doors to a world of potential ventures. The property is well-maintained, with newer windows ensuring energy efficiency. Stay connected with ease thanks to available Midtel fiber providing high-speed internet access. Only 2.5 hrs to the GW Bridge.

Acres: 1.85 **Below Ground Square** 

Feet: 1300 Property Type: Residential Bedrooms: 4

School

District: Gilboa-Conesville

Water: Drilled Well Sewer: Septic Tank

Property Style: 2 Story, Old Style Basement: Exterior Entry, Finished, Full, Heated, Interior Entry, Unfinished, Walk-Out