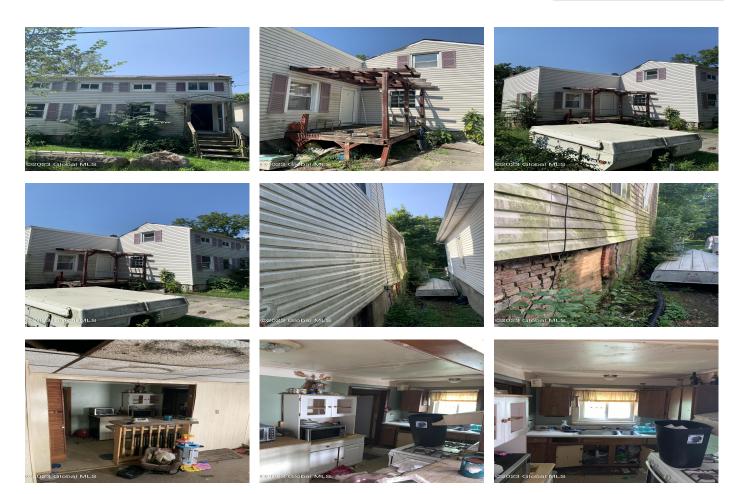

## MLS# - 202324884 - Price: \$18,000

136 2nd Avenue, Rensselaer, NY

**Description:** SHORT SALE. Property is a short sale that is under contract. The listing price does NOT reflect the approved short sale amount. Seller has signed an offer with a buyer, which is under review by the short sale lender. The bank requires that the property be listed on the MLS while the bank is processing their approval. Short sale is currently under review.

Acres: 0.11 Bedrooms: 3 Water: Public Property Style: 15 Story Exterior Features: Other Interior Features: Other Town: Rensselaer Bathrooms: 1 Full Sewer: Public Sewer Basement: Full, Interior Entry County: Rensselaer Property Type: Residential School District: Rensselaer Heat: Hot Water, Natural Gas Exterior: Vinyl Siding Cooling: None