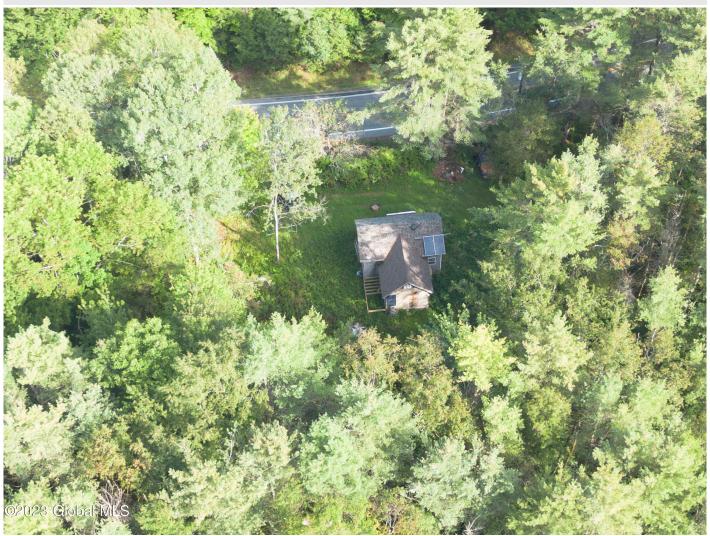

## **MLS# - 202324764 - Price: \$129,900** 1145 State Highway 309, Gloversville, NY

**Description:** Discover 40 acres of prime hunting grounds in Gloversville, the Northeast's finest. This wildlife haven is a perfect for outdoor enthusiasts. Note: The on-site structure requires substantial restoration, however would make a great hunting cabin. Some ATV trails were created to navigate the property and can make for great fun!

Acres: 40

School District: Gloversville

County: Fulton

Town: Bleecker
Estimated Taxes: \$1,434

Property Type: Land
Water: Other, Dug Well

Daniel Davies NYS Licensed Real Estate Broker GRI, ABR, RSPS,SRS,C2EX (518) 656-9068 dan@daviesrealty.net