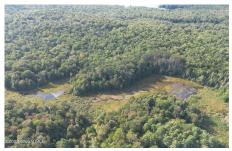

## **MLS# - 202324764 - Price: \$129,900** 1145 State Highway 309, Gloversville, NY

**Description:** Discover 40 acres of prime hunting grounds in Gloversville, the Northeast's finest. This wildlife haven is a perfect for outdoor enthusiasts. Note: The on-site structure requires substantial restoration, however would make a great hunting cabin. Some ATV trails were created to navigate the property and can make for great fun!

Acres: 40

School District: Gloversville

County: Fulton

Town: Bleecker
Estimated Taxes: \$1,434

Property Type: Land
Water: Other, Dug Well

Daniel Davies NYS Licensed Real Estate Broker GRI, ABR, RSPS,SRS,C2EX (518) 656-9068 dan@daviesrealty.net