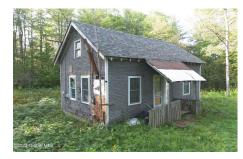

## **MLS# - 202324764 - Price: \$129,900** 1145 State Highway 309, Gloversville, NY

**Description:** Discover 40 acres of prime hunting grounds in Gloversville, the Northeast's finest. This wildlife haven is a perfect for outdoor enthusiasts. Note: The on-site structure requires substantial restoration, however would make a great hunting cabin. Some ATV trails were created to navigate the property and can make for great fun!