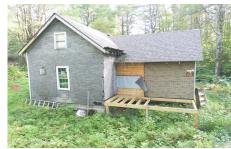

## **MLS# - 202324764 - Price: \$129,900** 1145 State Highway 309, Gloversville, NY

**Description:** Discover 40 acres of prime hunting grounds in Gloversville, the Northeast's finest. This wildlife haven is a perfect for outdoor enthusiasts. Note: The on-site structure requires substantial restoration, however would make a great hunting cabin. Some ATV trails were created to navigate the property and can make for great fun!