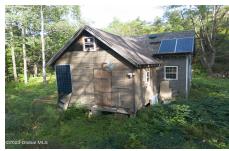

## **MLS# - 202324764 - Price: \$129,900** 1145 State Highway 309, Gloversville, NY

**Description:** Discover 40 acres of prime hunting grounds in Gloversville, the Northeast's finest. This wildlife haven is a perfect for outdoor enthusiasts. Note: The on-site structure requires substantial restoration, however would make a great hunting cabin. Some ATV trails were created to navigate the property and can make for great fun!