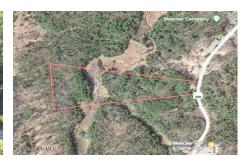

## **MLS# - 202324764 - Price: \$129,900** 1145 State Highway 309, Gloversville, NY

**Description:** Discover 40 acres of prime hunting grounds in Gloversville, the Northeast's finest. This wildlife haven is a perfect for outdoor enthusiasts. Note: The on-site structure requires substantial restoration, however would make a great hunting cabin. Some ATV trails were created to navigate the property and can make for great fun!

Acres: 40

School District: Gloversville

County: Fulton

Town: Bleecker
Estimated Taxes: \$1,434

Property Type: Land
Water: Other, Dug Well

Daniel Davies NYS Licensed Real Estate Broker GRI, ABR, RSPS,SRS,C2EX (518) 656-9068 dan@daviesrealty.net