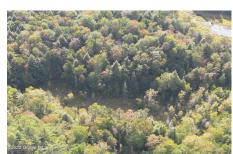

## **MLS# - 202324764 - Price: \$129,900** 1145 State Highway 309, Gloversville, NY

**Description:** Discover 40 acres of prime hunting grounds in Gloversville, the Northeast's finest. This wildlife haven is a perfect for outdoor enthusiasts. Note: The on-site structure requires substantial restoration, however would make a great hunting cabin. Some ATV trails were created to navigate the property and can make for great fun!

Acres: 40

School District: Gloversville

County: Fulton

Town: Bleecker
Estimated Taxes: \$1,434

Property Type: Land
Water: Other, Dug Well

Daniel Davies NYS Licensed Real Estate Broker GRI, ABR, RSPS,SRS,C2EX (518) 656-9068 dan@daviesrealty.net