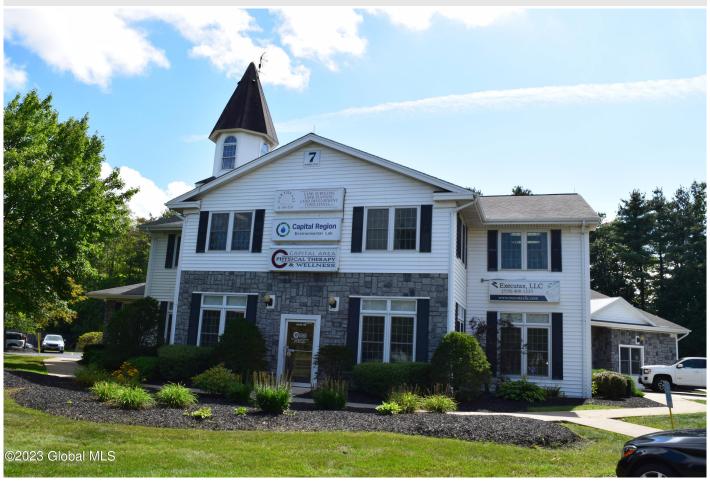

## MLS# - 202324664 - Price: \$892,000

7 Hemphill Place, Malta, NY

**Description:** Attractive fully occupied commercial building in Parade Ground Village. This is one of three parcels being offered, can be purchased separately or together. This distinctive building has a good tenant mix, some very long term. Great location in a fast growing community, short distance to Global Foundries. Easy access to major highways, ample parking. Underlying "Downtown Mixed Use" zoning offers redevelopment opportunities. Do not disturb tenants, detailed financial and lease info upon signed LOI.

Acres: 1.31

Property Type: Commercial

Water: Public

Property Style: Office, Commercial, Other County: Saratoga Zoning: Mixed **Above Ground Square** 

Feet: 7332

School District: Ballston Spa

Sewer: Public Sewer
Basement: Slab

Cooling: Central Air

Town: Malta

Estimated Taxes: \$15,743

Heat: Forced Air, Natural Gas

Exterior: Other, Vinyl Siding

Parking Spaces: 50

Daniel Davies NYS Licensed Real Estate Broker GRI, ABR, RSPS,SRS,C2EX (518) 656-9068 dan@daviesrealty.net