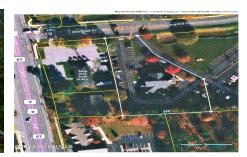

## MLS# - 202324664 - Price: \$892,000

7 Hemphill Place, Malta, NY

**Description:** Attractive fully occupied commercial building in Parade Ground Village. This is one of three parcels being offered, can be purchased separately or together. This distinctive building has a good tenant mix, some very long term. Great location in a fast growing community, short distance to Global Foundries. Easy access to major highways, ample parking. Underlying "Downtown Mixed Use" zoning offers redevelopment opportunities. Do not disturb tenants, detailed financial and lease info upon signed LOI.

Acres: 1.31

Property Type: Commercial

Water: Public

Property Style: Office, Commercial, Other County: Saratoga Zoning: Mixed **Above Ground Square** 

Feet: 7332

School District: Ballston Spa

Sewer: Public Sewer
Basement: Slab