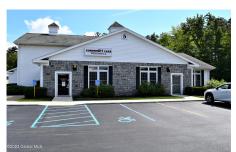

## MLS# - 202324659 - Price: \$3,825,000

1 Hemphill Place, Malta, NY

**Description:** Excellent retail/office opportunity in fast growing Malta with easy access to I-87 and Route 9, stone's throw to Global Foundries! Three buildings on a 5.29 acre parcel. One of 3 parcels for sale in fully occupied Parade Ground Village, can be purchased separately or together. Parade Ground Village is an attractive group of buildings with an excellent tenant mix. Underlying zoning for the site is DX-3 (Downtown Mixed Use) allowing for high density commercial and residential development. Parade Ground Village offers an opportunity to make a lucrative investment in fast growing community with global reach!

Acres: 5.29

Property Type: Commercial

Water: Public

Property Style: Office, Commercial, Other County: Saratoga Zoning: Commercial **Above Ground Square** 

Feet: 29478

School District: Ballston Spa

Sewer: Public Sewer
Basement: Slab

Cooling: Central Air

Town: Malta

Estimated Taxes: \$55,632

Heat: Forced Air, Natural Gas

Exterior: Other, Vinyl Siding

Parking Spaces: 230

Daniel Davies NYS Licensed Real Estate Broker GRI, ABR, RSPS,SRS,C2EX (518) 656-9068 dan@daviesrealty.net