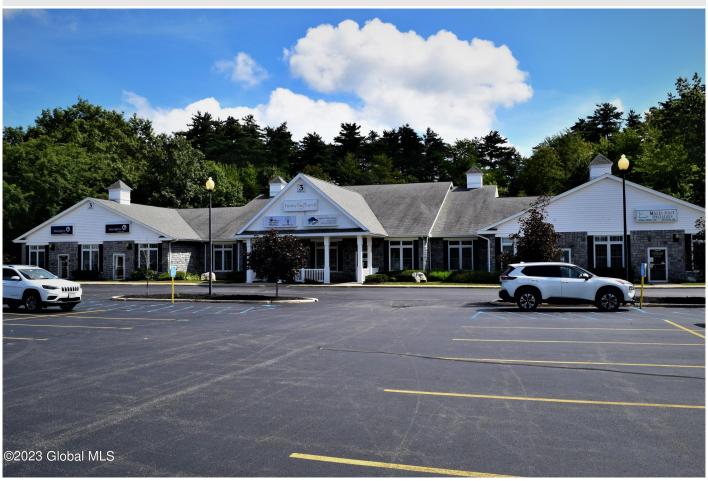

## MLS# - 202324659 - Price: \$3,825,000

1 Hemphill Place, Malta, NY

**Description:** Excellent retail/office opportunity in fast growing Malta with easy access to I-87 and Route 9, stone's throw to Global Foundries! Three buildings on a 5.29 acre parcel. One of 3 parcels for sale in fully occupied Parade Ground Village, can be purchased separately or together. Parade Ground Village is an attractive group of buildings with an excellent tenant mix. Underlying zoning for the site is DX-3 (Downtown Mixed Use) allowing for high density commercial and residential development. Parade Ground Village offers an opportunity to make a lucrative investment in fast growing community with global reach!

Acres: 5.29

Property Type: Commercial

Water: Public

Property Style: Office, Commercial, Other County: Saratoga Zoning: Commercial **Above Ground Square** 

Feet: 29478

School District: Ballston Spa

Sewer: Public Sewer
Basement: Slab

Cooling: Central Air

Town: Malta

Estimated Taxes: \$55,632

Heat: Forced Air, Natural Gas

Exterior: Other, Vinyl Siding

Parking Spaces: 230

Daniel Davies NYS Licensed Real Estate Broker GRI, ABR, RSPS,SRS,C2EX (518) 656-9068 dan@daviesrealty.net