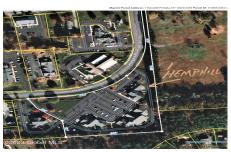

## MLS# - 202324659 - Price: \$3,825,000

1 Hemphill Place, Malta, NY

**Description:** Excellent retail/office opportunity in fast growing Malta with easy access to I-87 and Route 9, stone's throw to Global Foundries! Three buildings on a 5.29 acre parcel. One of 3 parcels for sale in fully occupied Parade Ground Village, can be purchased separately or together. Parade Ground Village is an attractive group of buildings with an excellent tenant mix. Underlying zoning for the site is DX-3 (Downtown Mixed Use) allowing for high density commercial and residential development. Parade Ground Village offers an opportunity to make a lucrative investment in fast growing community with global reach!

Acres: 5.29

Property Type: Commercial

Water: Public

Property Style: Office, Commercial, Other County: Saratoga Zoning: Commercial **Above Ground Square** 

Feet: 29478

School District: Ballston Spa

Sewer: Public Sewer
Basement: Slab