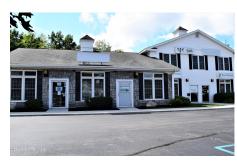

## MLS# - 202324659 - Price: \$3,825,000

1 Hemphill Place, Malta, NY

**Description:** Excellent retail/office opportunity in fast growing Malta with easy access to I-87 and Route 9, stone's throw to Global Foundries! Three buildings on a 5.29 acre parcel. One of 3 parcels for sale in fully occupied Parade Ground Village, can be purchased separately or together. Parade Ground Village is an attractive group of buildings with an excellent tenant mix. Underlying zoning for the site is DX-3 (Downtown Mixed Use) allowing for high density commercial and residential development. Parade Ground Village offers an opportunity to make a lucrative investment in fast growing community with global reach!