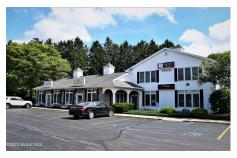

## MLS# - 202324659 - Price: \$3,825,000

1 Hemphill Place, Malta, NY

**Description:** Excellent retail/office opportunity in fast growing Malta with easy access to I-87 and Route 9, stone's throw to Global Foundries! Three buildings on a 5.29 acre parcel. One of 3 parcels for sale in fully occupied Parade Ground Village, can be purchased separately or together. Parade Ground Village is an attractive group of buildings with an excellent tenant mix. Underlying zoning for the site is DX-3 (Downtown Mixed Use) allowing for high density commercial and residential development. Parade Ground Village offers an opportunity to make a lucrative investment in fast growing community with global reach!