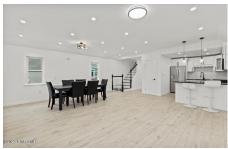

## MLS# - 202324646 - Price: \$289,000

1 Palm Street, Schenectady, NY

**Description:** Welcome home to this newly renovated 3 bedroom, 2.5 bath property in Rotterdam. Features you'll enjoy include an open concept first floor modern kitchen with bright recessed lighting throughout, a first floor master bedroom and bath, finished basement, and two upstairs bedrooms with a full bath. You'll enjoy entertaining in the spacious fenced-in back yard which includes ample storage space in a detached garage. No expense was spared to make this the nicest renovation around!