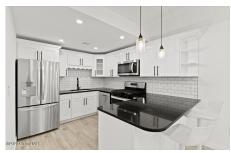

## MLS# - 202324646 - Price: \$289,000

1 Palm Street, Schenectady, NY

**Description:** Welcome home to this newly renovated 3 bedroom, 2.5 bath property in Rotterdam. Features you'll enjoy include an open concept first floor modern kitchen with bright recessed lighting throughout, a first floor master bedroom and bath, finished basement, and two upstairs bedrooms with a full bath. You'll enjoy entertaining in the spacious fenced-in back yard which includes ample storage space in a detached garage. No expense was spared to make this the nicest renovation around!

Acres: 0.27 Bedrooms: 3

Estimated Taxes: \$4,246
Heat: Forced Air, Natural Gas
Basement: None, Finished
County: Schenectady

Interior Features: High Speed Internet, Solid Surface Counters, Ceramic Tile Bath, Eat-in Kitchen Town: Rotterdam