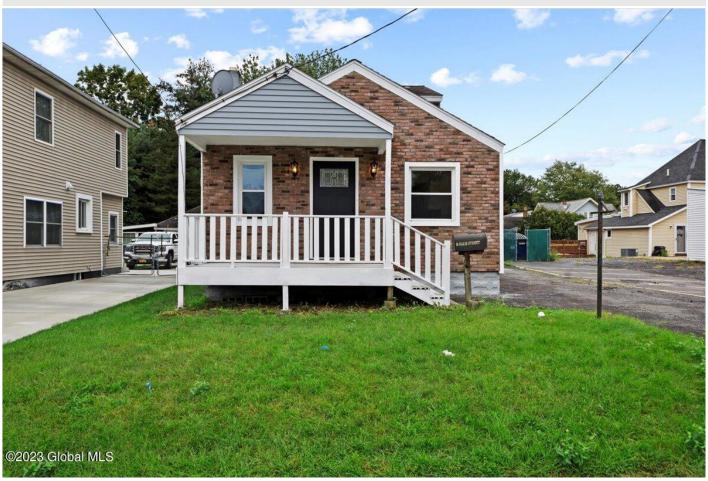

## MLS# - 202324646 - Price: \$289,000

1 Palm Street, Schenectady, NY

**Description:** Welcome home to this newly renovated 3 bedroom, 2.5 bath property in Rotterdam. Features you'll enjoy include an open concept first floor modern kitchen with bright recessed lighting throughout, a first floor master bedroom and bath, finished basement, and two upstairs bedrooms with a full bath. You'll enjoy entertaining in the spacious fenced-in back yard which includes ample storage space in a detached garage. No expense was spared to make this the nicest renovation around!

Bathrooms: 2 Full

Water: Public

Garage: 4
Exterior: Aluminum Siding

Cooling: None

Property Type: Residential School District: Mohonasen Sewer: Public Sewer

Property Style: Bungalow

Exterior Features: Drive-Paved