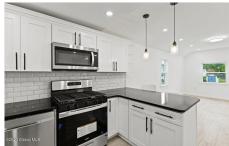

## MLS# - 202324646 - Price: \$289,000

1 Palm Street, Schenectady, NY

**Description:** Welcome home to this newly renovated 3 bedroom, 2.5 bath property in Rotterdam. Features you'll enjoy include an open concept first floor modern kitchen with bright recessed lighting throughout, a first floor master bedroom and bath, finished basement, and two upstairs bedrooms with a full bath. You'll enjoy entertaining in the spacious fenced-in back yard which includes ample storage space in a detached garage. No expense was spared to make this the nicest renovation around!

Acres: 0.27 Bedrooms: 3

Estimated Taxes: \$4,246
Heat: Forced Air, Natural Gas
Basement: None, Finished
County: Schenectady

Interior Features: High Speed Internet, Solid Surface Counters, Ceramic Tile Bath, Eat-in Kitchen Town: Rotterdam