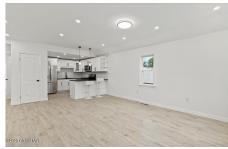

## MLS# - 202324646 - Price: \$289,000

1 Palm Street, Schenectady, NY

**Description:** Welcome home to this newly renovated 3 bedroom, 2.5 bath property in Rotterdam. Features you'll enjoy include an open concept first floor modern kitchen with bright recessed lighting throughout, a first floor master bedroom and bath, finished basement, and two upstairs bedrooms with a full bath. You'll enjoy entertaining in the spacious fenced-in back yard which includes ample storage space in a detached garage. No expense was spared to make this the nicest renovation around!

Acres: 0.27 Bedrooms: 3

Estimated Taxes: \$4,246
Heat: Forced Air, Natural Gas
Basement: None, Finished
County: Schenectady

Interior Features: High Speed Internet, Solid Surface Counters, Ceramic Tile Bath, Eat-in Kitchen Town: Rotterdam