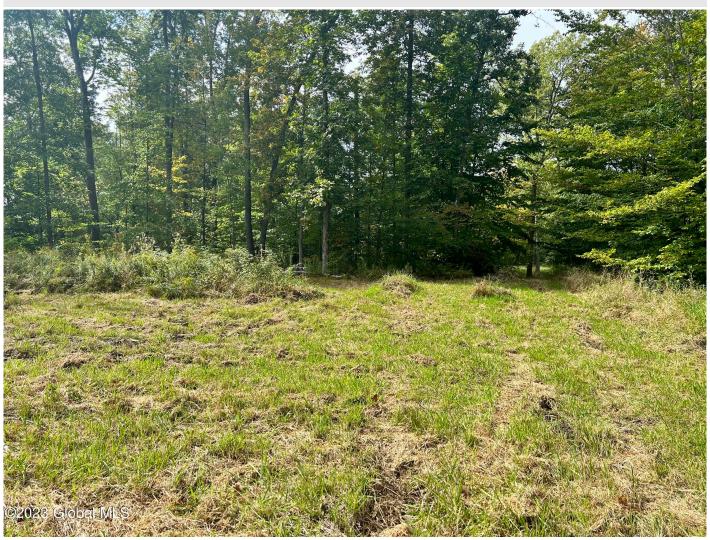

## MLS# - 202324625 - Price: \$44,900

137 Washington County Route 46, Fort Edward, NY

**Description:** It is time to build your dream home in the highly demanded Schuylerville School District. Only seconds from the Hudson River and 20 minutes to Saratoga and Glens Falls, it is the perfect location for anyone looking for that country setting. There is power at the road and a survey is available. BOM due to buyer financing falling through.

Acres: 5.46

School District: Schuylerville

Sewer: None

Town: Fort Edward

Estimated Taxes: \$500 County: Washington

Property Type: Land

Water: None

**Daniel Davies** NYS Licensed Real Estate Broker GRI, ABR, RSPS,SRS,C2EX (518) 656-9068 dan@daviesrealty.net