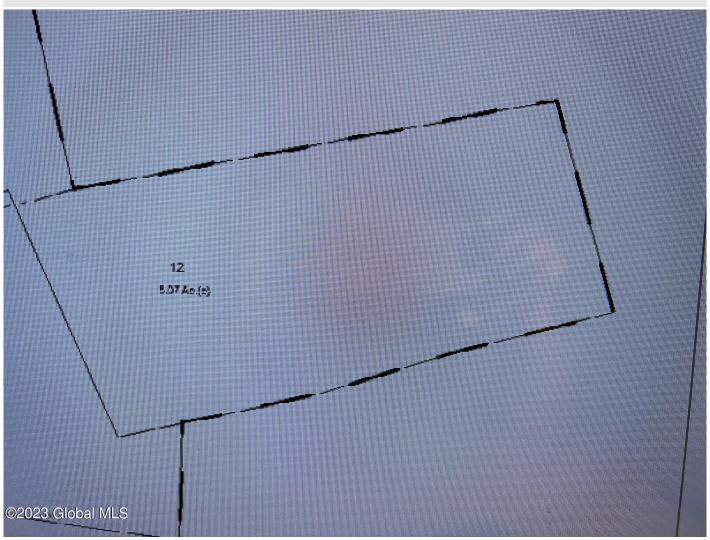

## MLS# - 202324610 - Price: \$7,000

L12 Broad Street, Mineville, NY

**Description:** 5.07 acre vacant lot. Quiet location! Purchase with surrounding lots for sale. Combining all lots for 6.77 acres or pick and choose to acquire what you need or want. This parcel adjoins 184 and 190 Raymond Wright, as well as Plank Road parcels 86.75-4-20.000 and 86.75-4-19.000 that are currently for sale. Purchasing all acreage gives road frontage and access on both Plank and Raymond Wright Roads. This parcel is landlocked without one of the other parcels. Seller will give lower price consideration for combining lots. Call to discuss pricing for combining L12, L19 and L20, or either of the other parcels on Raymond Wright Road with it.

Acres: 5.07
School District: Moriah

Sewer: Public Sewer

Town: Moriah
Estimated Taxes: \$221

County: Essex

Property Type: Land

Water: Public Zoning: Mixed

Daniel Davies NYS Licensed Real Estate Broker GRI, ABR, RSPS,SRS,C2EX (518) 656-9068 dan@daviesrealty.net