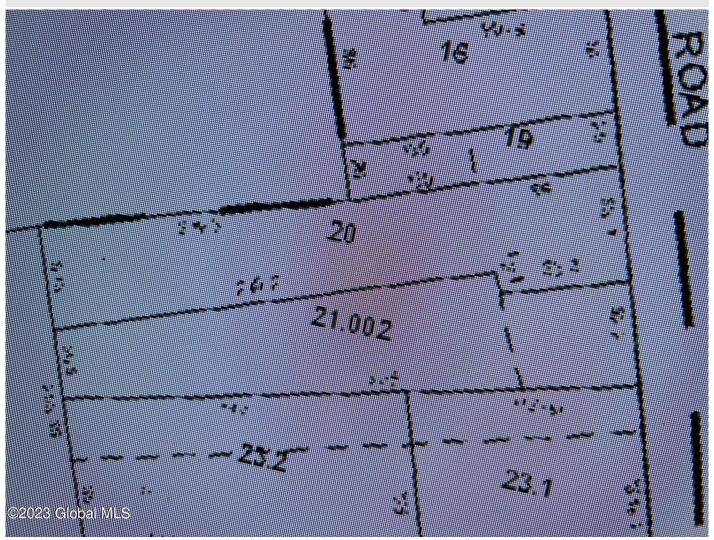

## MLS# - 202324609 - Price: \$12,500

3201 Plank Road, Mineville, NY

**Description:** .10-acre lot being sold with adjoining lot with tax map number: 86.75-4-20.000 having .40-acre equaling a total of .50 acres. Can also purchase separately if desired. Purchase with remaining adjoining acreage owned by the seller. Combining all of the sellers lots for 6.77 acres total or pick and choose to acquire what you need or want. This parcel adjoins L12 Broad Street, (Raymond Wright) properties currently for sale. Purchasing all acreage gives road frontage and access on both Plank and Raymond Wright Roads. Deduction given if you purchase these lots with L12, and this will give access to that 5.07 acres giving you 5.57 total acres. Taxes included both lots L19 and L20.