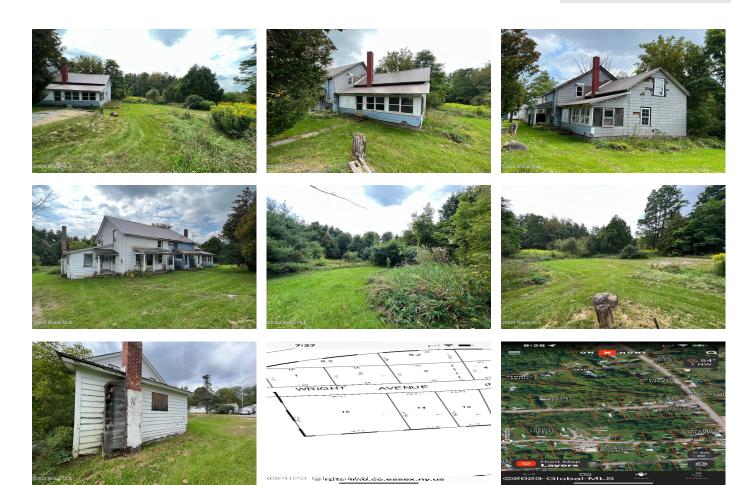

## MLS# - 202324607 - Price: \$25,000

190 Raymond Wright Avenue, Mineville, NY

**Description:** Currently single-family home, Once was a duplex. Tear down or total rehab. On same deed as 184 Raymond Wright with different tax lot numbers. They must be purchased together. Asking price of \$25,000 is for both 184 and 190. You can separate and sell one to recuperate some funds if you chose to. Purchase surrounding parcels and by combining all you will have 7.07 acres total or pick and choose to acquire what you need or want. This will allow access on both Plank and Raymond Wright Roads. SOLD "AS IS".

Acres: 0.4 Bedrooms: 3 Estimated Taxes: \$979 Heat: None Exterior: Wood Siding Cooling: None Town: Moriah Bathrooms: 1 Full Water: Public Property Style: Duplex Exterior Features: None Parking Spaces: 4 Property Type: Residential School District: Moriah Sewer: Public Sewer Basement: Partial County: Essex Zoning: Mixed