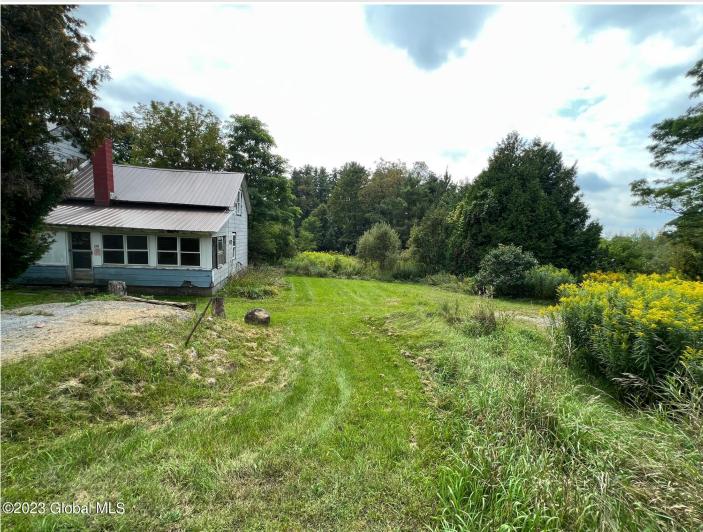

## MLS# - 202324607 - Price: \$25,000

190 Raymond Wright Avenue, Mineville, NY

**Description:** Currently single-family home, Once was a duplex. Tear down or total rehab. On same deed as 184 Raymond Wright with different tax lot numbers. They must be purchased together. Asking price of \$25,000 is for both 184 and 190. You can separate and sell one to recuperate some funds if you chose to. Purchase surrounding parcels and by combining all you will have 7.07 acres total or pick and choose to acquire what you need or want. This will allow access on both Plank and Raymond Wright Roads. SOLD "AS IS".

Acres: 0.4 Bedrooms: 3 Estimated Taxes: \$979 Heat: None Exterior: Wood Siding Cooling: None Town: Moriah Bathrooms: 1 Full Water: Public Property Style: Duplex Exterior Features: None Parking Spaces: 4 Property Type: Residential School District: Moriah Sewer: Public Sewer Basement: Partial County: Essex Zoning: Mixed