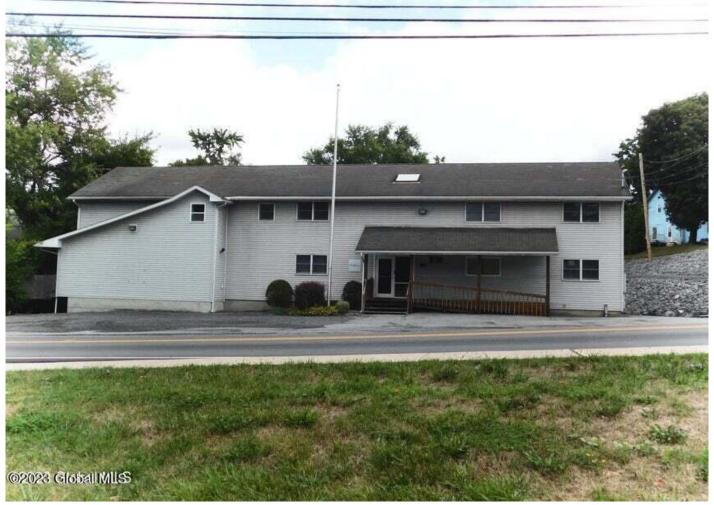

## MLS# - 202324591 - Price: \$349,000

107 Prospect Street, Schoharie, NY

**Description:** Fully rented commercial building in excellent condition with 4 commercial tenants. Profit and loss statement available. Small house next door recently subdivided off. Gross rental income \$5580 monthly.

Acres: 0.95

Property Type: Commercial

Water: Public

Property Style: Office,

Commercial

Exterior Features: Lighting

Parking Spaces: 50

**Above Ground Square** 

Feet: 7936

School District: Schoharie

Sewer: Public Sewer

Basement: Full

County: Schoharie

Zoning: Commercial

Town: Schoharie

Estimated Taxes: \$9,194