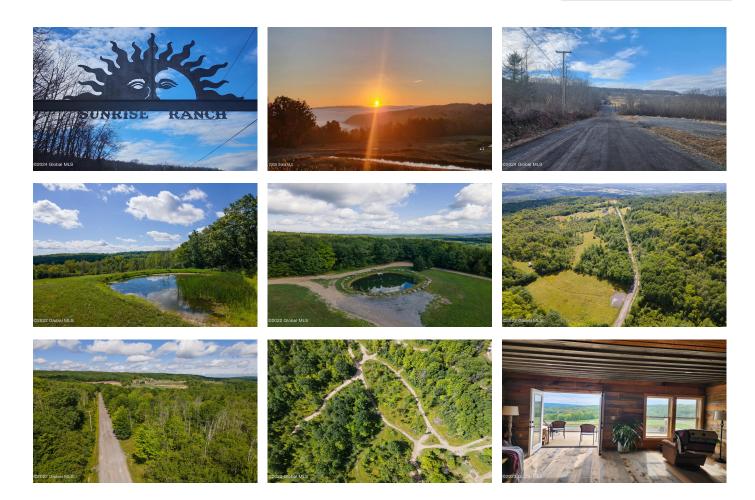

## MLS# - 202324587 - Price: \$1,175,000

301 Lape Road, Esperance, NY

**Description:** Welcome to Sunrise Ranch where a new way of life awaits! Amazing views, picturesque ponds, with these 284 acres, your possibilities are endless! Currently being used as an income generating Off Road Park,bordering 4600acres of state land & the George Landis Arbor., there is so much to do from, hunting, hiking, camping, snowmobiling, 4 wheeling & more. With infrastructure already in place including multiple wells, septic, fios, power throughout,6,000 sq ft shop featuring living quarters upstairs with 1 full bath, balcony overlooking the amazing views, entertaining area downstairs with half bath, guest cabin, shower trailer & many outbuildings, this property is ready for whatever you can dream up! Call today for your private showing. Sold with 266,281,301and 333 Lape Rd for a total of 284ac

## Acres: 284

Town: Charleston

School District: Fonda-Fultonville Estimated Taxes: \$12,668 Sewer: Holding Tank, Septic Tank County: Montgomery Property Type: Land Water: Drilled Well Zoning: Mixed

Daniel Davies NYS Licensed Real Estate Broker GRI, ABR, RSPS,SRS,C2EX (518) 656-9068 dan@daviesrealty.net