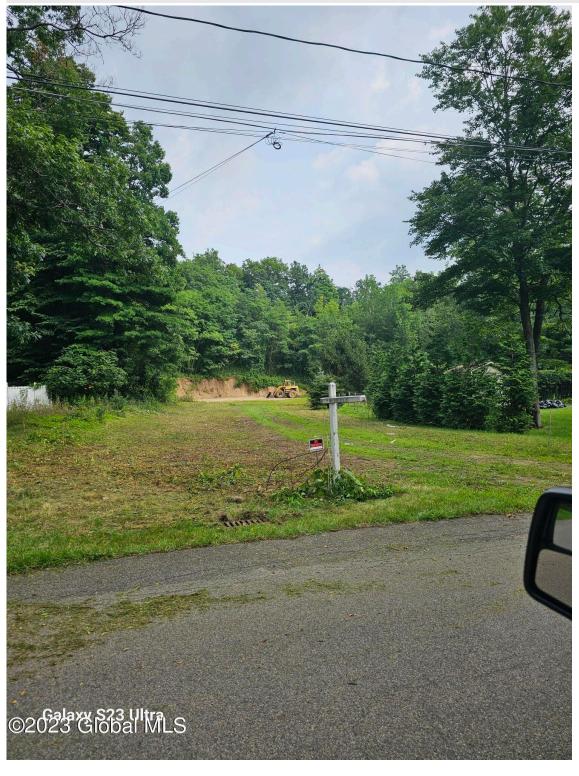

MLS# - 202324570 - Price: \$85,000

2 Torrin, Schenectady, NY

**Description:** Great Guilderland location with close proximity to highways, shopping and town parks. This property offers a 1.15 acres keyhole lot which includes public water, sewer and gas at roadside. House can be built with our plans or yours. Owner is a Real Estate Agent.

Acres: 1.15

School District: Guilderland

Sewer: Public Sewer

Town: Guilderland

Estimated Taxes: \$1,616

County: Albany

Property Type: Land

Water: Public