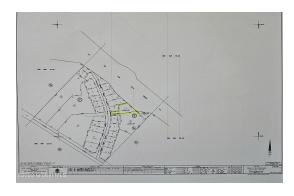

MLS# - 202324570 - Price: \$85,000

2 Torrin, Schenectady, NY

**Description:** Great Guilderland location with close proximity to highways, shopping and town parks. This property offers a 1.15 acres keyhole lot which includes public water, sewer and gas at roadside. House can be built with our plans or yours. Owner is a Real Estate Agent.

Acres: 1.15

School District: Guilderland

Sewer: Public Sewer

Town: Guilderland

Estimated Taxes: \$1,616

County: Albany

Property Type: Land

Water: Public