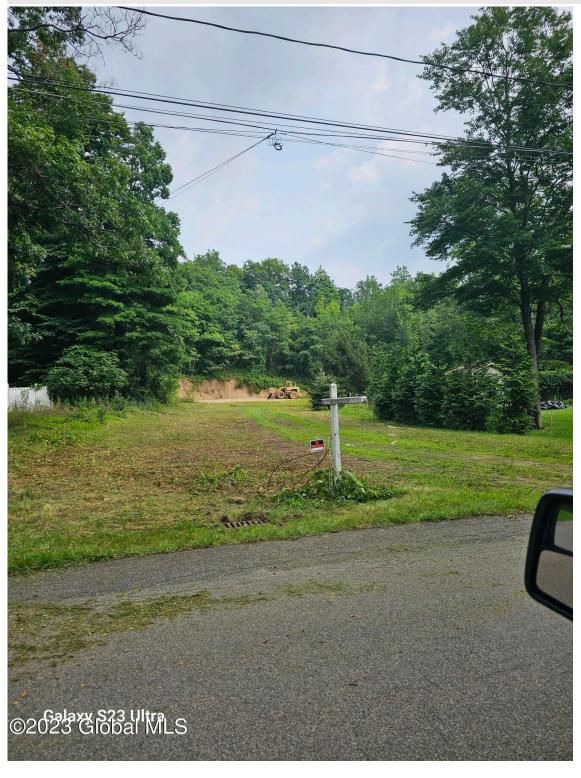

MLS# - 202324569 - Price: \$95,000

1 Torrin, Schenectady, NY

**Description:** Great Guilderland location with close proximity to highways, shopping and town parks. This property offers a 2.21 acres keyhole lot which includes public water, sewer and gas at roadside. House can be built with our plans or yours. Owner is a Real Estate Agent.

Acres: 2.21

School District: Guilderland

Sewer: Public Sewer

Town: Guilderland

Estimated Taxes: \$2,061

County: Albany

Property Type: Land

Water: Public