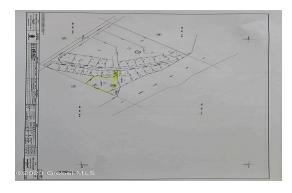

MLS# - 202324569 - Price: \$95,000

1 Torrin, Schenectady, NY

**Description:** Great Guilderland location with close proximity to highways, shopping and town parks. This property offers a 2.21 acres keyhole lot which includes public water, sewer and gas at roadside. House can be built with our plans or yours. Owner is a Real Estate Agent.

Acres: 2.21

School District: Guilderland

Sewer: Public Sewer

Town: Guilderland

Estimated Taxes: \$2,061

County: Albany

Property Type: Land

Water: Public