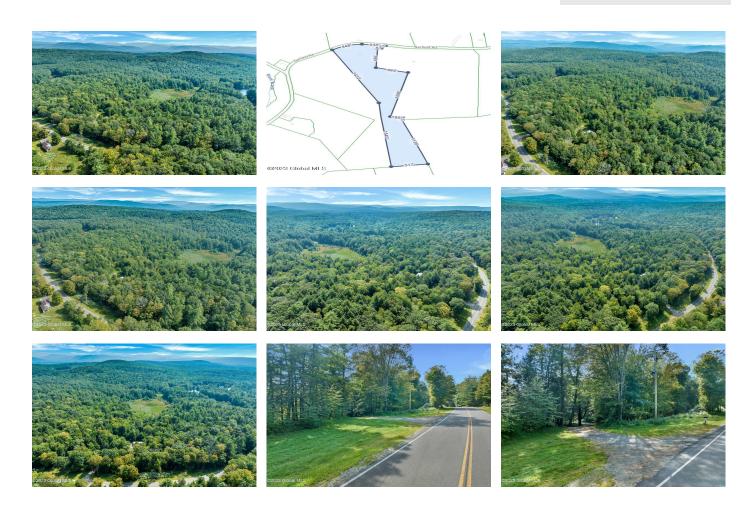

**Description:** In the heart of Stephentown, 644 Garfield Rd offers nearly 30 acres of privacy. Whether you envision a hunting cabin or a new home, this property comes complete with septic and well to make a great foundation for your future project. Previous surveys indicate potential for closer to 40 acres, however a current survey would need to be performed to confirm. The existing trailer, which comes with a certificate of occupancy, does need renovation, and could be removed from the property before closing.

Acres: 28.7
School District: New Lebanon

Sewer: Septic Tank

Town: Stephentown
Estimated Taxes: \$3,483

County: Rensselaer

Property Type: Land Water: Dug Well

Zoning: Single Residence

Daniel Davies NYS Licensed Real Estate Broker GRI, ABR, RSPS,SRS,C2EX (518) 656-9068 dan@daviesrealty.net