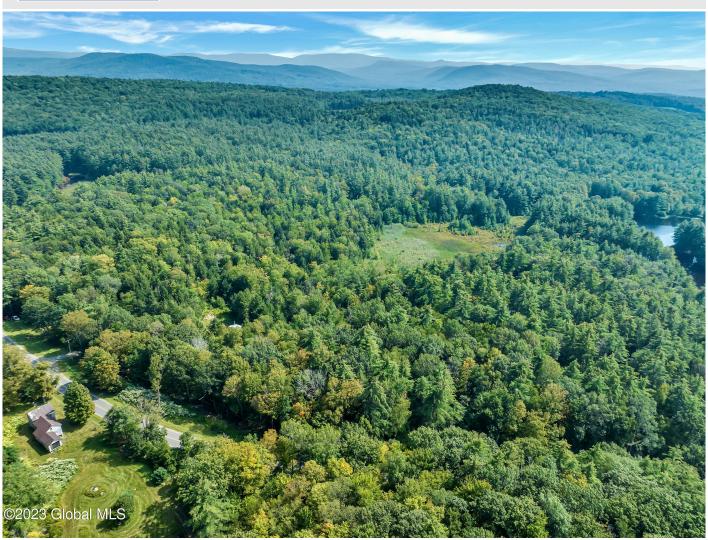

**Description:** In the heart of Stephentown, 644 Garfield Rd offers nearly 30 acres of privacy. Whether you envision a hunting cabin or a new home, this property comes complete with septic and well to make a great foundation for your future project. Previous surveys indicate potential for closer to 40 acres, however a current survey would need to be performed to confirm. The existing trailer, which comes with a certificate of occupancy, does need renovation, and could be removed from the property before closing.

Acres: 28.7
School District: New Lebanon

Sewer: Septic Tank

Town: Stephentown
Estimated Taxes: \$3,483

County: Rensselaer

Property Type: Land Water: Dug Well

Zoning: Single Residence

Daniel Davies NYS Licensed Real Estate Broker GRI, ABR, RSPS,SRS,C2EX (518) 656-9068 dan@daviesrealty.net