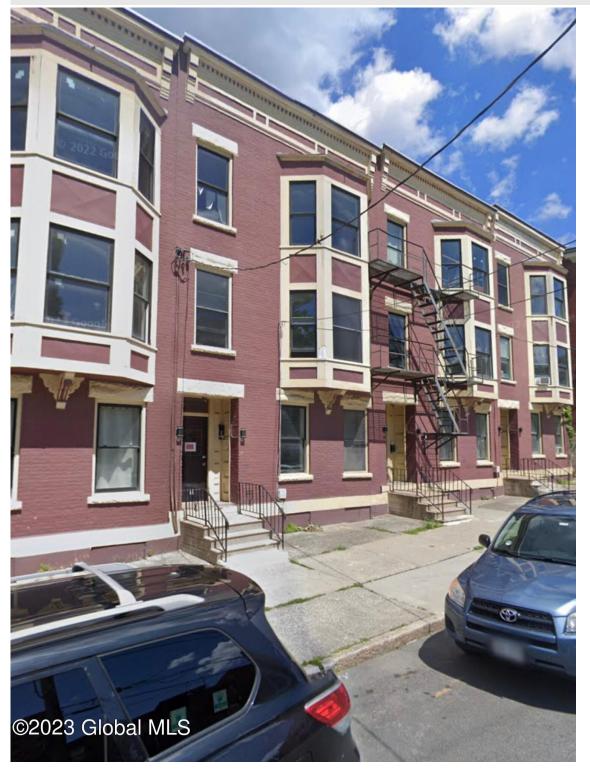

MLS# - 202324540 - Price: \$2,700,000

3 Elberon Place, Albany, NY

**Description:** Package deal, 3, 5, 7, 9 and 11 Elberon beautiful brick row house. Each building right next to each other on this street. Amazing investment, renovations completed and tenant occupied. Coin op washer/dryer in the basement of each building. Vinyl plank flooring, designer finishes, super modern, and a great location make this an ideal investment property. Steps to beautiful Washington Park, local colleges, and some units have a view of the pond! Tax Map Data 3 Elberon 65.70-1-51 5 Elberon 65.70-1-52 7 Elberon 65.70-1-53 9 Elberon 65.70-1-54 11 Elberon 65.70-1-55

Acres: 0.06 Bedrooms: 26 Estimated Taxes: \$3,492 Town: Albany Bathrooms: 16 Full Water: Public

School District: Albany Sewer: Public Sewer

Property Style: Triplex, Low Rise, Basement: Unfinished Apartment 4 Plus Unit

Property Type: Multi-Family

Exterior: Brick

Heat: Forced Air

County: Albany

Cooling: None

Parking Spaces: 22 Interior Features: Other

Broker GRI, ABR, RSPS,SRS,C2EX (518) 656-9068 dan@daviesrealty.net