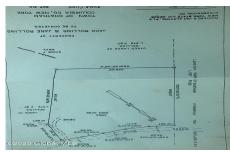

## MLS# - 202324533 - Price: \$89,900 Lot 32.2 Riders Mills Road, Old Chatham, NY

**Description:** A quiet country road nestled in the heart of Hunt County this 5 acre parcel of land is partially cleared and ready for it's new owner to start building their dream home. Minutes to the Hamlet of Old Chatham most noted for its great restaurants! Adjacent to this parcel is the old Rutland Railroad that brought passengers from Bennington VT to Chatham, NY. The rail line has since been removed a long time ago, but the trail is still there to enjoy in all 4 seasons of the year. Call today for more info.

Acres: 5

School District: New Lebanon

Sewer: None

Town: Chatham

Estimated Taxes: \$919

County: Columbia

Property Type: Land

Water: None