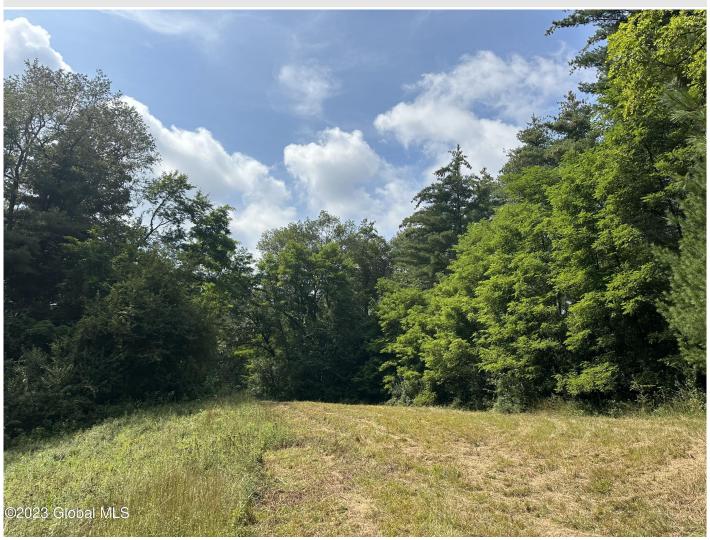

## MLS# - 202324533 - Price: \$89,900 Lot 32.2 Riders Mills Road, Old Chatham, NY

**Description:** A quiet country road nestled in the heart of Hunt County this 5 acre parcel of land is partially cleared and ready for it's new owner to start building their dream home. Minutes to the Hamlet of Old Chatham most noted for its great restaurants! Adjacent to this parcel is the old Rutland Railroad that brought passengers from Bennington VT to Chatham, NY. The rail line has since been removed a long time ago, but the trail is still there to enjoy in all 4 seasons of the year. Call today for more info.

Acres: 5

School District: New Lebanon

Sewer: None

Town: Chatham

Estimated Taxes: \$919

County: Columbia

Property Type: Land

Water: None