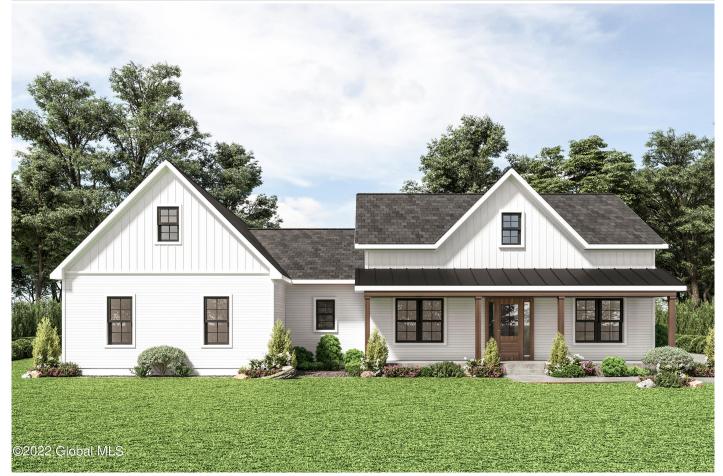

## MLS# - 202324435 - Price: \$957,000

37 Huna Way, Lake George, NY

**Description:** Open house Sundays 10-12 29 Huna Way. Mountains Edge at Lake George is the area's newest community featuring 16 customcrafted homes with a Modern Adirondack style on private wooded lots just 1/2 mi. from Million Dollar Beach & the Village. Short walk to Ushers Park w/ sandy beach, tennis courts, playground. Thoughtfully designed homes w/ great consideration for natural light, energy efficiency, modern design elements & fine finishings. Elevated standard features include hardwood floors, custom kitchen/pantry, gas fireplace, spacious master suite w/ tile shower, walk-in closet. Photos are of similar homes on another site. Custom design and other floor plans are available. Agents are owners. Prices are subject to change based on final design plans and material cost fluctuations. Acres: 0.59