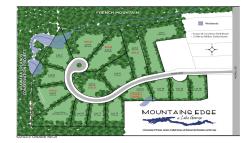

## MLS# - 202324435 - Price: \$957,000

37 Huna Way, Lake George, NY

**Description:** Open house Sundays 10-12 29 Huna Way. Mountains Edge at Lake George is the area's newest community featuring 16 customcrafted homes with a Modern Adirondack style on private wooded lots just 1/2 mi. from Million Dollar Beach & the Village. Short walk to Ushers Park w/ sandy beach, tennis courts, playground. Thoughtfully designed homes w/ great consideration for natural light, energy efficiency, modern design elements & fine finishings. Elevated standard features include hardwood floors, custom kitchen/pantry, gas fireplace, spacious master suite w/ tile shower, walk-in closet. Photos are of similar homes on another site. Custom design and other floor plans are available. Agents are owners. Prices are subject to change based on final design plans and material cost fluctuations. Acres: 0.59