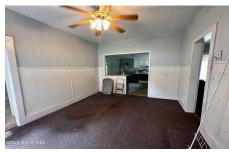

## MLS# - 202324392 - Price: \$129,000 80 Antone Mountain Road, Corinth, NY

**Description:** Large farmhouse on 4 beautiful acres just waiting to be renovated. The home features 5 bedrooms and 2 bathrooms. On the first floor your will find a kitchen & good size dining room area, living room, small bedroom or office, updated 3/4 bathroom and a large walk-in storage closet. Upstairs there are 4 more bedrooms and a full bathroom. Partial basement with oil fired hot air heating system, electric hot water tank and 100 amp electric panel. Both the septic and well are functioning systems. The septic is an older hand-built system, and the well is also hand-built & is fed by a spring. This property will most likely require cash or rehabilitation loan for the purchase. PROPERTY IS WINTERIZED. \*Propane heating stove in the kitchen is not included in the sale.

Acres: 4

Bedrooms: 5

Estimated Ta

Estimated Taxes: \$2,369
Property Style: Farmhouse, Old

Style

Exterior Features: None

Parking Spaces: 4

Town: Corinth
Bathrooms: 2 Full
Water: Other

Basement: Partial

County: Saratoga
Interior Features: Paddle Fan,

Walk-In Closet(s)

Property Type: Residential School District: Corinth Heat: Forced Air, Oil Exterior: Wood Siding

Cooling: None

Daniel Davies NYS Licensed Real Estate Broker GRI, ABR, RSPS,SRS,C2EX (518) 656-9068 dan@daviesrealty.net