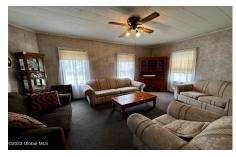

## MLS# - 202324392 - Price: \$129,000 80 Antone Mountain Road, Corinth, NY

**Description:** Large farmhouse on 4 beautiful acres just waiting to be renovated. The home features 5 bedrooms and 2 bathrooms. On the first floor your will find a kitchen & good size dining room area, living room, small bedroom or office, updated 3/4 bathroom and a large walk-in storage closet. Upstairs there are 4 more bedrooms and a full bathroom. Partial basement with oil fired hot air heating system, electric hot water tank and 100 amp electric panel. Both the septic and well are functioning systems. The septic is an older hand-built system, and the well is also hand-built & is fed by a spring. This property will most likely require cash or rehabilitation loan for the purchase. PROPERTY IS WINTERIZED. \*Propane heating stove in the kitchen is not included in the sale.