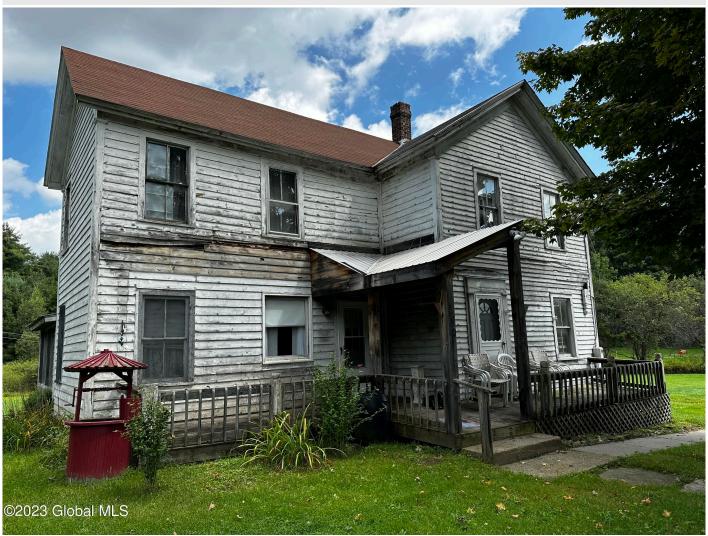

## MLS# - 202324392 - Price: \$129,000 80 Antone Mountain Road, Corinth, NY

**Description:** Large farmhouse on 4 beautiful acres just waiting to be renovated. The home features 5 bedrooms and 2 bathrooms. On the first floor your will find a kitchen & good size dining room area, living room, small bedroom or office, updated 3/4 bathroom and a large walk-in storage closet. Upstairs there are 4 more bedrooms and a full bathroom. Partial basement with oil fired hot air heating system, electric hot water tank and 100 amp electric panel. Both the septic and well are functioning systems. The septic is an older hand-built system, and the well is also hand-built & is fed by a spring. This property will most likely require cash or rehabilitation loan for the purchase. PROPERTY IS WINTERIZED. \*Propane heating stove in the kitchen is not included in the sale.

Acres: 4

Bedrooms: 5

Estimated Ta

Estimated Taxes: \$2,369
Property Style: Farmhouse, Old

Style

Exterior Features: None

Parking Spaces: 4

Town: Corinth
Bathrooms: 2 Full
Water: Other