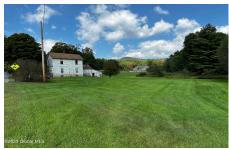

## MLS# - 202324392 - Price: \$129,000 80 Antone Mountain Road, Corinth, NY

**Description:** Large farmhouse on 4 beautiful acres just waiting to be renovated. The home features 5 bedrooms and 2 bathrooms. On the first floor your will find a kitchen & good size dining room area, living room, small bedroom or office, updated 3/4 bathroom and a large walk-in storage closet. Upstairs there are 4 more bedrooms and a full bathroom. Partial basement with oil fired hot air heating system, electric hot water tank and 100 amp electric panel. Both the septic and well are functioning systems. The septic is an older hand-built system, and the well is also hand-built & is fed by a spring. This property will most likely require cash or rehabilitation loan for the purchase. PROPERTY IS WINTERIZED. \*Propane heating stove in the kitchen is not included in the sale.

Acres: 4

Bedrooms: 5

Estimated Ta

Estimated Taxes: \$2,369
Property Style: Farmhouse, Old

Style

Exterior Features: None

Parking Spaces: 4

Town: Corinth
Bathrooms: 2 Full
Water: Other