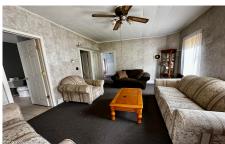

## MLS# - 202324392 - Price: \$129,000 80 Antone Mountain Road, Corinth, NY

**Description:** Large farmhouse on 4 beautiful acres just waiting to be renovated. The home features 5 bedrooms and 2 bathrooms. On the first floor your will find a kitchen & good size dining room area, living room, small bedroom or office, updated 3/4 bathroom and a large walk-in storage closet. Upstairs there are 4 more bedrooms and a full bathroom. Partial basement with oil fired hot air heating system, electric hot water tank and 100 amp electric panel. Both the septic and well are functioning systems. The septic is an older hand-built system, and the well is also hand-built & is fed by a spring. This property will most likely require cash or rehabilitation loan for the purchase. PROPERTY IS WINTERIZED. \*Propane heating stove in the kitchen is not included in the sale.

Acres: 4

Bedrooms: 5

Estimated Ta

Estimated Taxes: \$2,369
Property Style: Farmhouse, Old

Style

Exterior Features: None

Parking Spaces: 4

Town: Corinth
Bathrooms: 2 Full
Water: Other

Basement: Partial

County: Saratoga
Interior Features: Paddle Fan,

Walk-In Closet(s)

Property Type: Residential School District: Corinth Heat: Forced Air, Oil Exterior: Wood Siding

Cooling: None

Daniel Davies NYS Licensed Real Estate Broker GRI, ABR, RSPS,SRS,C2EX (518) 656-9068 dan@daviesrealty.net