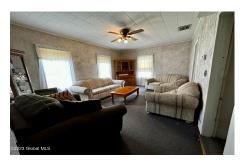

## MLS# - 202324392 - Price: \$129,000 80 Antone Mountain Road, Corinth, NY

**Description:** Large farmhouse on 4 beautiful acres just waiting to be renovated. The home features 5 bedrooms and 2 bathrooms. On the first floor your will find a kitchen & good size dining room area, living room, small bedroom or office, updated 3/4 bathroom and a large walk-in storage closet. Upstairs there are 4 more bedrooms and a full bathroom. Partial basement with oil fired hot air heating system, electric hot water tank and 100 amp electric panel. Both the septic and well are functioning systems. The septic is an older hand-built system, and the well is also hand-built & is fed by a spring. This property will most likely require cash or rehabilitation loan for the purchase. PROPERTY IS WINTERIZED. \*Propane heating stove in the kitchen is not included in the sale.