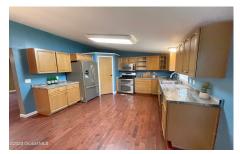

## MLS# - 202324308 - Price: \$179,500

190 Storm Hill Road, Johnsonville, NY

**Description:** Make it yours! Go ahead, create the outdoor space you've always wanted on this five acre parcel, nicely cleared and ready for your plans to come alive! The interior of this home has spacious rooms, an open-concept kitchen-dining area, laundry room, and master suite. Think of all the possibilities!

Acres: 5.09 Bedrooms: 3

Estimated Taxes: \$3,408 Heat: Forced Air, Oil, Propane

Exterior: Vinyl Siding Cooling: None Interior Features: Eat-in Kitchen Town: Pittstown

Bathrooms: 2 Full

Water: Drilled Well Property Style: Double-Wide, Manufactured Exterior Features: None Parking Spaces: 6 Property Type: Residential School District: Brunswick