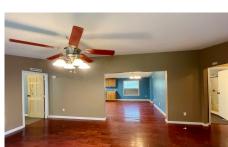

## MLS# - 202324308 - Price: \$179,500

190 Storm Hill Road, Johnsonville, NY

**Description:** Make it yours! Go ahead, create the outdoor space you've always wanted on this five acre parcel, nicely cleared and ready for your plans to come alive! The interior of this home has spacious rooms, an open-concept kitchen-dining area, laundry room, and master suite. Think of all the possibilities!

Acres: 5.09 Bedrooms: 3

Estimated Taxes: \$3,408 Heat: Forced Air, Oil, Propane

Exterior: Vinyl Siding Cooling: None Interior Features: Eat-in Kitchen Town: Pittstown

Bathrooms: 2 Full

Water: Drilled Well Property Style: Double-Wide, Manufactured Exterior Features: None Parking Spaces: 6 Property Type: Residential School District: Brunswick