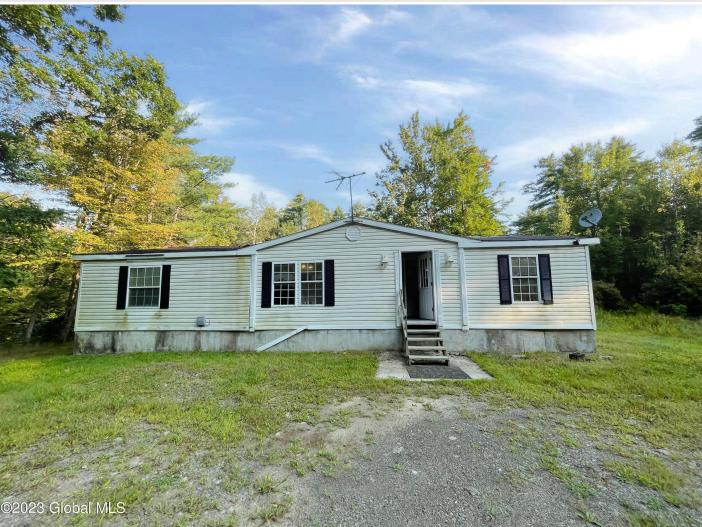

## MLS# - 202324308 - Price: \$179,500

190 Storm Hill Road, Johnsonville, NY

**Description:** Make it yours! Go ahead, create the outdoor space you've always wanted on this five acre parcel, nicely cleared and ready for your plans to come alive! The interior of this home has spacious rooms, an open-concept kitchen-dining area, laundry room, and master suite. Think of all the possibilities!

Acres: 5.09 Bedrooms: 3

Estimated Taxes: \$3,408 Heat: Forced Air, Oil, Propane

Exterior: Vinyl Siding Cooling: None Interior Features: Eat-in Kitchen Town: Pittstown

Bathrooms: 2 Full

Water: Drilled Well Property Style: Double-Wide, Manufactured Exterior Features: None Parking Spaces: 6 Property Type: Residential School District: Brunswick