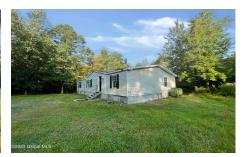

## MLS# - 202324308 - Price: \$179,500

190 Storm Hill Road, Johnsonville, NY

**Description:** Make it yours! Go ahead, create the outdoor space you've always wanted on this five acre parcel, nicely cleared and ready for your plans to come alive! The interior of this home has spacious rooms, an open-concept kitchen-dining area, laundry room, and master suite. Think of all the possibilities!

Acres: 5.09 Bedrooms: 3

Estimated Taxes: \$3,408 Heat: Forced Air, Oil, Propane

Exterior: Vinyl Siding Cooling: None Interior Features: Eat-in Kitchen Town: Pittstown

Bathrooms: 2 Full

Water: Drilled Well Property Style: Double-Wide, Manufactured Exterior Features: None Parking Spaces: 6 Property Type: Residential School District: Brunswick