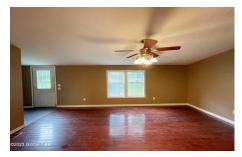

## MLS# - 202324308 - Price: \$179,500

190 Storm Hill Road, Johnsonville, NY

**Description:** Make it yours! Go ahead, create the outdoor space you've always wanted on this five acre parcel, nicely cleared and ready for your plans to come alive! The interior of this home has spacious rooms, an open-concept kitchen-dining area, laundry room, and master suite. Think of all the possibilities!

Acres: 5.09 Bedrooms: 3

Estimated Taxes: \$3,408 Heat: Forced Air, Oil, Propane

Exterior: Vinyl Siding Cooling: None Interior Features: Eat-in Kitchen Town: Pittstown

Bathrooms: 2 Full

Water: Drilled Well Property Style: Double-Wide, Manufactured Exterior Features: None Parking Spaces: 6 Property Type: Residential School District: Brunswick