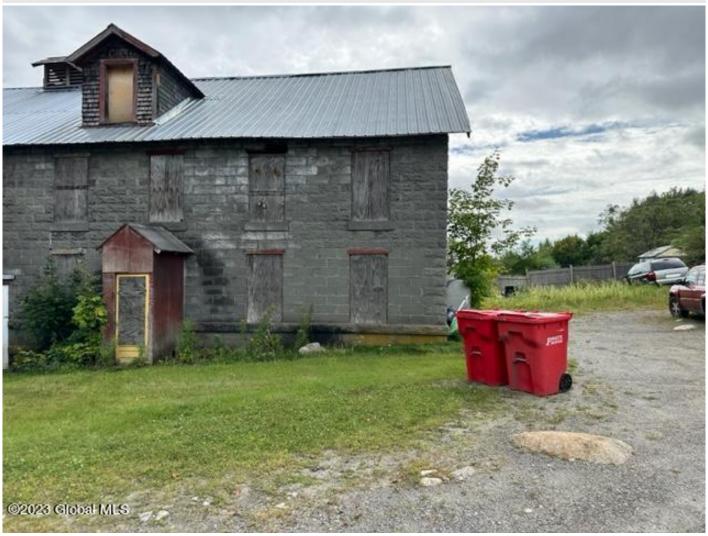

## **MLS# - 202324295 - Price: \$8,500** 399 Witherbee Road, Witherbee, NY

**Description:** Handyman special-town-home has been gutted just waiting for you to make it a home. This property is a townhouse there are 4 units and you purchase one of the units only.

Acres: 0.12 Bedrooms: 3

Estimated Taxes: \$1,025 Heat: None

Exterior: Stone Cooling: None

Town: Moriah

Bathrooms: 1 Full

Water: Public

Property Style: Townhouse Exterior Features: None

Parking Spaces: 2

Property Type: Residential

School District: Moriah Sewer: Public Sewer

Basement: Crawl Space

County: Essex

Daniel Davies NYS Licensed Real Estate Broker GRI, ABR, RSPS,SRS,C2EX (518) 656-9068 dan@daviesrealty.net