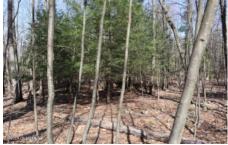

**Description:** PARCEL W/ DRILLED WELL and underground electric. Build your ideal home on these 5.34 surveyed and level acres in a private enclave of vacation homes. Currently mostly wooded with mature hard and soft woods. Drilled well already in place and underground electric accessible at the road. 5 minute drive to equestrian Old Chatham hamlet. Easy to Albany and Pittsfield. HOA is merely a gentlemen's agreement on road maintenance which is sometimes \$200, sometimes 0, and has never been more than \$250 per owner. Easily accessible, quiet country location only 4 miles to Jackson's Old Chatham House and 13 to Chatham Village.