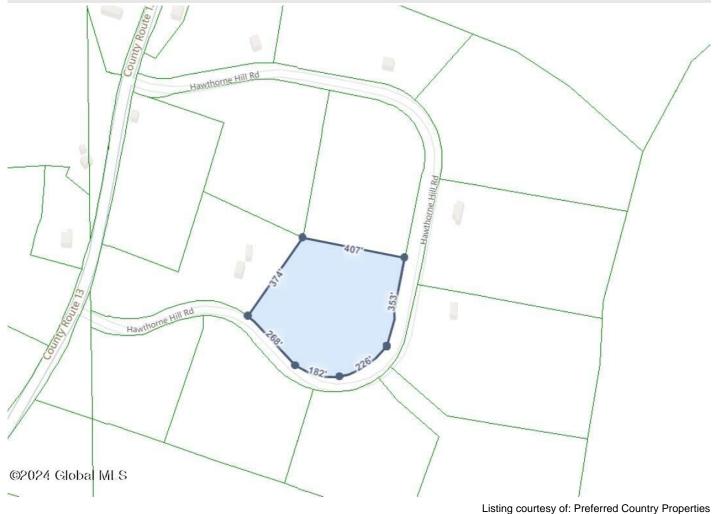

**Description:** PARCEL W/ DRILLED WELL and underground electric. Build your ideal home on these 5.34 surveyed and level acres in a private enclave of vacation homes. Currently mostly wooded with mature hard and soft woods. Drilled well already in place and underground electric accessible at the road. 5 minute drive to equestrian Old Chatham hamlet. Easy to Albany and Pittsfield. HOA is merely a gentlemen's agreement on road maintenance which is sometimes \$200, sometimes 0, and has never been more than \$250 per owner. Easily accessible, quiet country location only 4 miles to Jackson's Old Chatham House and 13 to Chatham Village.

Acres: 5.34
School District: New Lebanon

Sewer: None

Town: New Lebanon
Estimated Taxes: \$549
County: Columbia

Property Type: Land
Water: Drilled Well
Zoning: Mixed

Daniel Davies NYS Licensed Real Estate Broker GRI, ABR, RSPS,SRS,C2EX (518) 656-9068 dan@daviesrealty.net