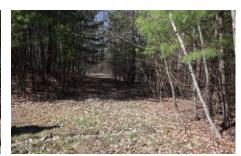

**Description:** PARCEL W/ DRILLED WELL and underground electric. Build your ideal home on these 5.34 surveyed and level acres in a private enclave of vacation homes. Currently mostly wooded with mature hard and soft woods. Drilled well already in place and underground electric accessible at the road. 5 minute drive to equestrian Old Chatham hamlet. Easy to Albany and Pittsfield. HOA is merely a gentlemen's agreement on road maintenance which is sometimes \$200, sometimes 0, and has never been more than \$250 per owner. Easily accessible, quiet country location only 4 miles to Jackson's Old Chatham House and 13 to Chatham Village.