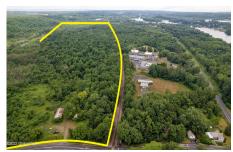

## MLS# - 202324133 - Price: \$1,290,000

L 30.111 Newtown Road, Halfmoon, NY

**Description:** Want a big slice of NY State history? Here's a prime M-2 clean manufacturing zoned land opportunity in eastern Saratoga County. Huge lot of 132 acres in an incredible location abutting the historic Champlain Canalway hiking/biking Trail. Road frontage on Route 86 in the town of Halfmoon due east from expanding Clifton Park. This is really a unique tract for various uses, thanks to its historically significant location and access to this grand hiking/cycling trail. Developers this is your chance to get in and own the prime location between 2 main roads. Think of the marketing potential! Public water & sewer are available. Easy access to the Hudson River about 1 mile east. Think big and snag this one! 2 neighboring lots still available. Offers opportunity for farmland and riverfront access.

Acres: 132.63

School District: Mechanicville Sewer: Public Sewer

Exterior: None
Parking Spaces: 20

Town: Halfmoon

Estimated Taxes: \$4,675

Heat: None

County: Saratoga
Zoning: Commercial

Property Type: Commercial