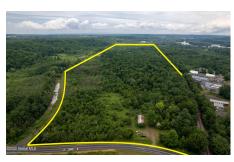

## MLS# - 202324133 - Price: \$1,290,000

L 30.111 Newtown Road, Halfmoon, NY

**Description:** Want a big slice of NY State history? Here's a prime M-2 clean manufacturing zoned land opportunity in eastern Saratoga County. Huge lot of 132 acres in an incredible location abutting the historic Champlain Canalway hiking/biking Trail. Road frontage on Route 86 in the town of Halfmoon due east from expanding Clifton Park. This is really a unique tract for various uses, thanks to its historically significant location and access to this grand hiking/cycling trail. Developers this is your chance to get in and own the prime location between 2 main roads. Think of the marketing potential! Public water & sewer are available. Easy access to the Hudson River about 1 mile east. Think big and snag this one! 2 neighboring lots still available. Offers opportunity for farmland and riverfront access.

Acres: 132.63

School District: Mechanicville Sewer: Public Sewer

Exterior: None
Parking Spaces: 20

Town: Halfmoon

Estimated Taxes: \$4,675

Heat: None

County: Saratoga
Zoning: Commercial

Property Type: Commercial