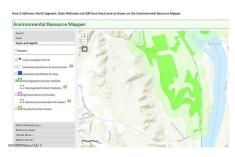

## MLS# - 202324133 - Price: \$1,290,000

L 30.111 Newtown Road, Halfmoon, NY

**Description:** Want a big slice of NY State history? Here's a prime M-2 clean manufacturing zoned land opportunity in eastern Saratoga County. Huge lot of 132 acres in an incredible location abutting the historic Champlain Canalway hiking/biking Trail. Road frontage on Route 86 in the town of Halfmoon due east from expanding Clifton Park. This is really a unique tract for various uses, thanks to its historically significant location and access to this grand hiking/cycling trail. Developers this is your chance to get in and own the prime location between 2 main roads. Think of the marketing potential! Public water & sewer are available. Easy access to the Hudson River about 1 mile east. Think big and snag this one! 2 neighboring lots still available. Offers opportunity for farmland and riverfront access.

Acres: 132.63

School District: Mechanicville Sewer: Public Sewer

Exterior: None
Parking Spaces: 20

Town: Halfmoon

Estimated Taxes: \$4,675

Heat: None

County: Saratoga
Zoning: Commercial

Property Type: Commercial