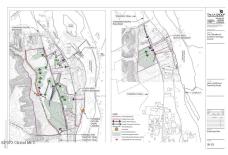

## MLS# - 202324133 - Price: \$1,290,000

L 30.111 Newtown Road, Halfmoon, NY

**Description:** Want a big slice of NY State history? Here's a prime M-2 clean manufacturing zoned land opportunity in eastern Saratoga County. Huge lot of 132 acres in an incredible location abutting the historic Champlain Canalway hiking/biking Trail. Road frontage on Route 86 in the town of Halfmoon due east from expanding Clifton Park. This is really a unique tract for various uses, thanks to its historically significant location and access to this grand hiking/cycling trail. Developers this is your chance to get in and own the prime location between 2 main roads. Think of the marketing potential! Public water & sewer are available. Easy access to the Hudson River about 1 mile east. Think big and snag this one! 2 neighboring lots still available. Offers opportunity for farmland and riverfront access.

Acres: 132.63

School District: Mechanicville Sewer: Public Sewer

Exterior: None
Parking Spaces: 20

Town: Halfmoon

Estimated Taxes: \$4,675

Heat: None

County: Saratoga
Zoning: Commercial

Property Type: Commercial