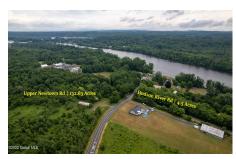

## MLS# - 202324133 - Price: \$1,290,000

L 30.111 Newtown Road, Halfmoon, NY

**Description:** Want a big slice of NY State history? Here's a prime M-2 clean manufacturing zoned land opportunity in eastern Saratoga County. Huge lot of 132 acres in an incredible location abutting the historic Champlain Canalway hiking/biking Trail. Road frontage on Route 86 in the town of Halfmoon due east from expanding Clifton Park. This is really a unique tract for various uses, thanks to its historically significant location and access to this grand hiking/cycling trail. Developers this is your chance to get in and own the prime location between 2 main roads. Think of the marketing potential! Public water & sewer are available. Easy access to the Hudson River about 1 mile east. Think big and snag this one! 2 neighboring lots still available. Offers opportunity for farmland and riverfront access.