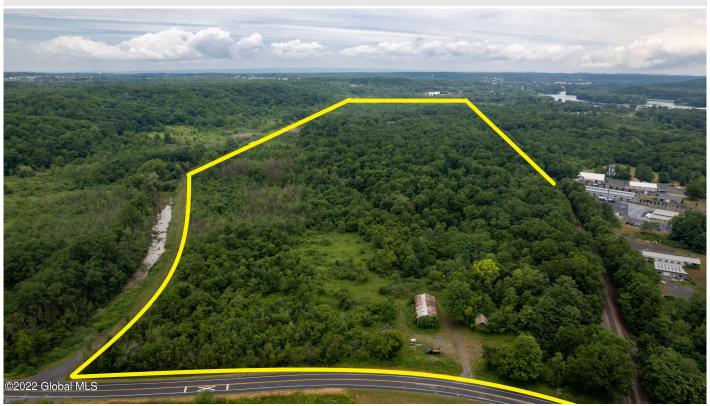

## MLS# - 202324133 - Price: \$1,290,000

L 30.111 Newtown Road, Halfmoon, NY

**Description:** Want a big slice of NY State history? Here's a prime M-2 clean manufacturing zoned land opportunity in eastern Saratoga County. Huge lot of 132 acres in an incredible location abutting the historic Champlain Canalway hiking/biking Trail. Road frontage on Route 86 in the town of Halfmoon due east from expanding Clifton Park. This is really a unique tract for various uses, thanks to its historically significant location and access to this grand hiking/cycling trail. Developers this is your chance to get in and own the prime location between 2 main roads. Think of the marketing potential! Public water & sewer are available. Easy access to the Hudson River about 1 mile east. Think big and snag this one! 2 neighboring lots still available. Offers opportunity for farmland and riverfront access.

Acres: 132.63

School District: Mechanicville Sewer: Public Sewer

Exterior: None
Parking Spaces: 20

Town: Halfmoon

Estimated Taxes: \$4,675

Heat: None

County: Saratoga
Zoning: Commercial

Property Type: Commercial