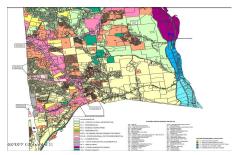

## MLS# - 202324133 - Price: \$1,290,000

L 30.111 Newtown Road, Halfmoon, NY

**Description:** Want a big slice of NY State history? Here's a prime M-2 clean manufacturing zoned land opportunity in eastern Saratoga County. Huge lot of 132 acres in an incredible location abutting the historic Champlain Canalway hiking/biking Trail. Road frontage on Route 86 in the town of Halfmoon due east from expanding Clifton Park. This is really a unique tract for various uses, thanks to its historically significant location and access to this grand hiking/cycling trail. Developers this is your chance to get in and own the prime location between 2 main roads. Think of the marketing potential! Public water & sewer are available. Easy access to the Hudson River about 1 mile east. Think big and snag this one! 2 neighboring lots still available. Offers opportunity for farmland and riverfront access.

Acres: 132.63

School District: Mechanicville Sewer: Public Sewer

Exterior: None
Parking Spaces: 20

Town: Halfmoon

Estimated Taxes: \$4,675

Heat: None

County: Saratoga
Zoning: Commercial

Property Type: Commercial