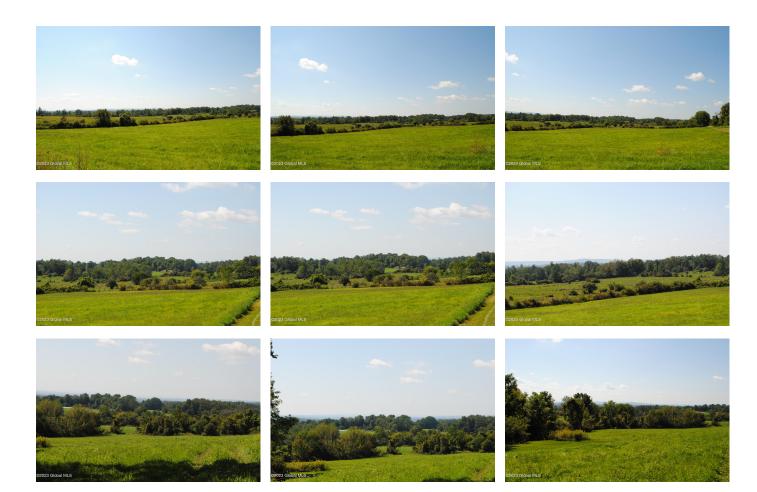

## **MLS# - 202324114 - Price: \$109,000** 191 Steadwell Road, Amsterdam, NY

**Description:** Looking for a site to build your new dream home? This property has beautiful views of the Mohawk Valley, with in 1 Mile of St. Marys Hospital as well as located within 1 Mile of the Rt 30 corridor. Easy access to all communities. Property can be divided in half for subdivision of 2 7.5 acre lots, will be contingent upon a formal subdivision by the Town of Amsterdam. Lots will be sold for \$59,900 per lot.