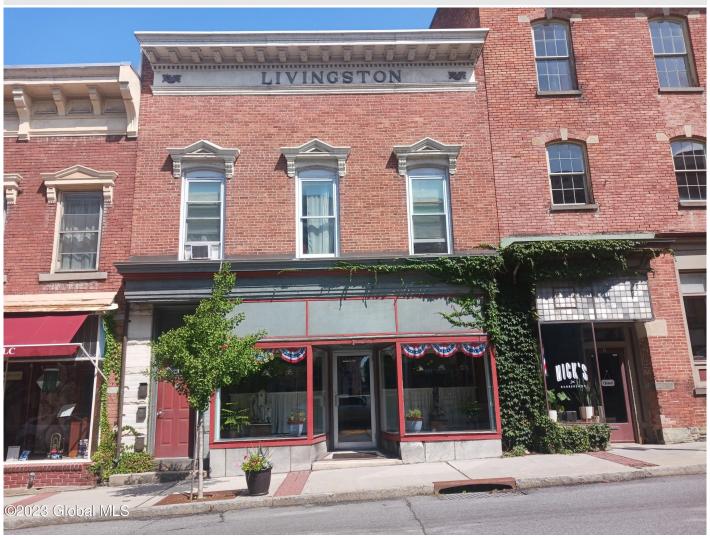

## MLS# - 202324022 - Price: \$375,000

8-10 John Street, Hoosick Falls, NY

**Description:** Great opportunity with this building located in the downtown business district on busy State Rt. 22. This building consists of a ground level commercial space which has a long term lease in place. The 2nd floor with separate entrance has three apartments which are currently rented. Original tin ceiling and walls are in tact and in great condition. Beautiful views of the Hoosick River from apartment window. Call today for viewing and more information.