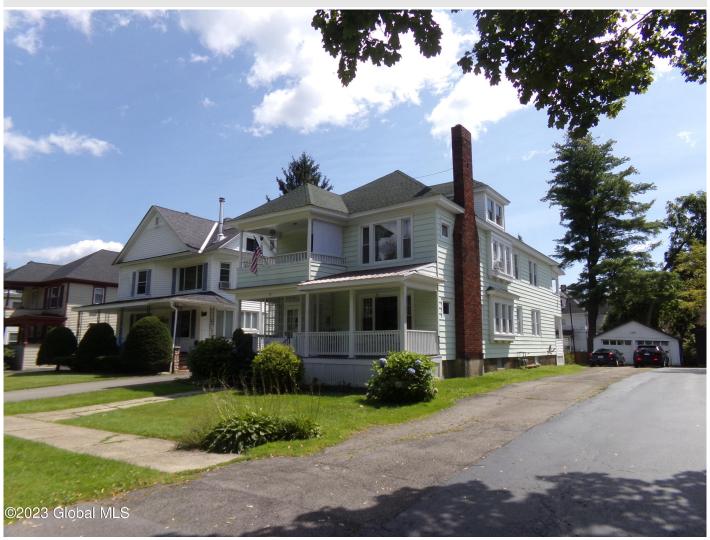

## MLS# - 202324011 - Price: \$1,200

10 S Park Drive, Gloversville, NY

**Description:** Nice second floor apartment with open front porch overlooking Melcher Park. Natural woodwork, kitchen, pantry, formal dining room, living room, two bedrooms and full bath. The garage is used by the owner.

Town: Gloversville

School District: Gloversville

Exterior: Aluminum Siding

Cooling: None

Interior Features: Paddle Fan,

**Built-in Features** 

Bedrooms: 2

Heat: Hot Water

**Exterior Features:** Lighting

Parking Spaces: 2

Bathrooms: 1 Full

Property Style: Two Family, 2

Level Unit

County: Fulton

Zoning: R1

Daniel Davies NYS Licensed Real Estate Broker GRI, ABR, RSPS,SRS,C2EX (518) 656-9068 dan@daviesrealty.net