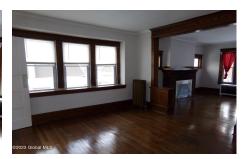

## MLS# - 202324011 - Price: \$1,200

10 S Park Drive, Gloversville, NY

**Description:** Nice second floor apartment with open front porch overlooking Melcher Park. Natural woodwork, kitchen, pantry, formal dining room, living room, two bedrooms and full bath. The garage is used by the owner.