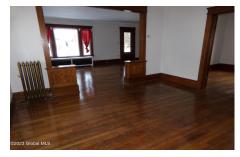

## MLS# - 202324011 - Price: \$1,200

10 S Park Drive, Gloversville, NY

**Description:** Nice second floor apartment with open front porch overlooking Melcher Park. Natural woodwork, kitchen, pantry, formal dining room, living room, two bedrooms and full bath. The garage is used by the owner.

Town: Gloversville

School District: Gloversville

Exterior: Aluminum Siding

Cooling: None

Interior Features: Paddle Fan,

**Built-in Features** 

Bedrooms: 2

Heat: Hot Water