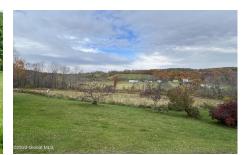

## MLS# - 202324009 - Price: \$369,900

144 Tuslor Drive, Richmondville, NY

**Description:** Beautiful, peaceful, end of lane setting with views of surrounding hills and farmland. This home is in excellent condition and has had tender loving care by the original owner. Situated on a full dry basement with high ceilings, the home is immaculate. The beautiful lawns blend into the surrounding fields with wildlife galore. Raise your own vegetables from your garden, hatch your own eggs from your chickens and raise your own beef, lamb or goats. Maybe you prefer to have horses. Plenty of space on the over 25 acres offered here for almost anything you want to do. Within walking distance to Lutheranville State Forest, a 1,817-acre forested ecosystem with natural and planted forest species. The property offers recreational hiking, camping, snowmobiling, hunting, trapping, and and fishing.