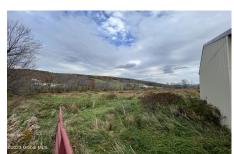

## MLS# - 202324009 - Price: \$369,900

144 Tuslor Drive, Richmondville, NY

**Description:** Beautiful, peaceful, end of lane setting with views of surrounding hills and farmland. This home is in excellent condition and has had tender loving care by the original owner. Situated on a full dry basement with high ceilings, the home is immaculate. The beautiful lawns blend into the surrounding fields with wildlife galore. Raise your own vegetables from your garden, hatch your own eggs from your chickens and raise your own beef, lamb or goats. Maybe you prefer to have horses. Plenty of space on the over 25 acres offered here for almost anything you want to do. Within walking distance to Lutheranville State Forest, a 1,817-acre forested ecosystem with natural and planted forest species. The property offers recreational hiking, camping, snowmobiling, hunting, trapping, and and fishing.