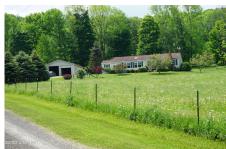

## MLS# - 202324009 - Price: \$369,900

144 Tuslor Drive, Richmondville, NY

**Description:** Beautiful, peaceful, end of lane setting with views of surrounding hills and farmland. This home is in excellent condition and has had tender loving care by the original owner. Situated on a full dry basement with high ceilings, the home is immaculate. The beautiful lawns blend into the surrounding fields with wildlife galore. Raise your own vegetables from your garden, hatch your own eggs from your chickens and raise your own beef, lamb or goats. Maybe you prefer to have horses. Plenty of space on the over 25 acres offered here for almost anything you want to do. Within walking distance to Lutheranville State Forest, a 1,817-acre forested ecosystem with natural and planted forest species. The property offers recreational hiking, camping, snowmobiling, hunting, trapping, and and fishing.

Sewer: Septic Tank
Property Style: Modular,
Manufactured, Ranch

Exterior Features: Barn, Garden

Parking Spaces: 20

Daniel Davies NYS Licensed Real Estate Broker GRI, ABR, RSPS,SRS,C2EX (518) 656-9068 dan@daviesrealty.net