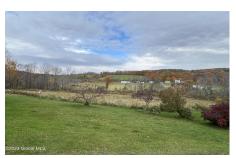

## MLS# - 202324009 - Price: \$369,900

144 Tuslor Drive, Richmondville, NY

**Description:** Beautiful, peaceful, end of lane setting with views of surrounding hills and farmland. This home is in excellent condition and has had tender loving care by the original owner. Situated on a full dry basement with high ceilings, the home is immaculate. The beautiful lawns blend into the surrounding fields with wildlife galore. Raise your own vegetables from your garden, hatch your own eggs from your chickens and raise your own beef, lamb or goats. Maybe you prefer to have horses. Plenty of space on the over 25 acres offered here for almost anything you want to do. Within walking distance to Lutheranville State Forest, a 1,817-acre forested ecosystem with natural and planted forest species. The property offers recreational hiking, camping, snowmobiling, hunting, trapping, and and fishing.