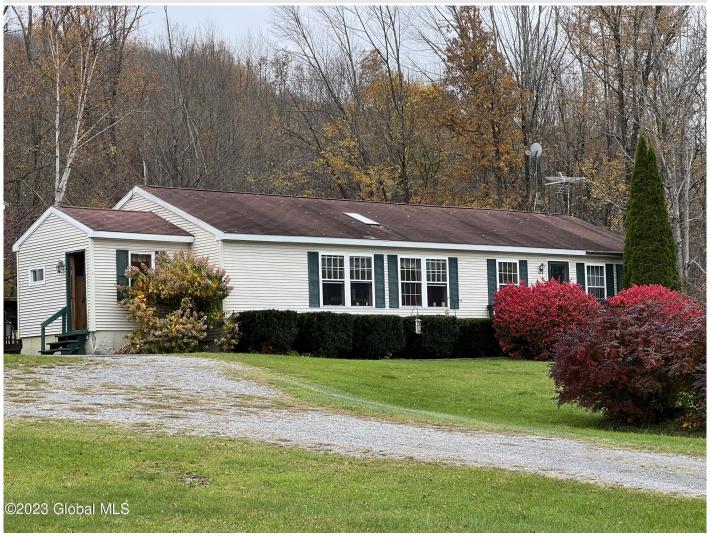

## MLS# - 202324009 - Price: \$369,900

144 Tuslor Drive, Richmondville, NY

**Description:** Beautiful, peaceful, end of lane setting with views of surrounding hills and farmland. This home is in excellent condition and has had tender loving care by the original owner. Situated on a full dry basement with high ceilings, the home is immaculate. The beautiful lawns blend into the surrounding fields with wildlife galore. Raise your own vegetables from your garden, hatch your own eggs from your chickens and raise your own beef, lamb or goats. Maybe you prefer to have horses. Plenty of space on the over 25 acres offered here for almost anything you want to do. Within walking distance to Lutheranville State Forest, a 1,817-acre forested ecosystem with natural and planted forest species. The property offers recreational hiking, camping, snowmobiling, hunting, trapping, and and fishing.

Acres: 25.96 Bedrooms: 3

Estimated Taxes: \$4,673 Heat: Baseboard, Electric

**Basement:** Exterior Entry, Full, Interior Entry, Unfinished

County: Schoharie

Zoning: Single Residence

Town: Richmondville Bathrooms: 2 Full

Water: Drilled Well

Garage: 4

Exterior: Drywall, Vinyl Siding

Cooling: None

Interior Features: High Speed Internet, Walk-In Closet(s), Cathedral Ceiling(s) Property Type: Residential

School

District: Cobleskill-Richmondville

Sewer: Septic Tank
Property Style: Modular,
Manufactured, Ranch

Exterior Features: Barn, Garden

Parking Spaces: 20

Daniel Davies NYS Licensed Real Estate Broker GRI, ABR, RSPS,SRS,C2EX (518) 656-9068 dan@daviesrealty.net