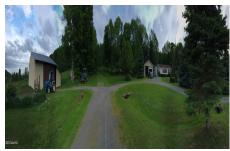

## MLS# - 202324009 - Price: \$369,900

144 Tuslor Drive, Richmondville, NY

**Description:** Beautiful, peaceful, end of lane setting with views of surrounding hills and farmland. This home is in excellent condition and has had tender loving care by the original owner. Situated on a full dry basement with high ceilings, the home is immaculate. The beautiful lawns blend into the surrounding fields with wildlife galore. Raise your own vegetables from your garden, hatch your own eggs from your chickens and raise your own beef, lamb or goats. Maybe you prefer to have horses. Plenty of space on the over 25 acres offered here for almost anything you want to do. Within walking distance to Lutheranville State Forest, a 1,817-acre forested ecosystem with natural and planted forest species. The property offers recreational hiking, camping, snowmobiling, hunting, trapping, and and fishing.