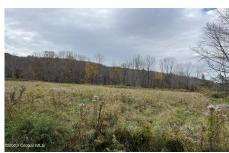

## MLS# - 202324009 - Price: \$369,900

144 Tuslor Drive, Richmondville, NY

**Description:** Beautiful, peaceful, end of lane setting with views of surrounding hills and farmland. This home is in excellent condition and has had tender loving care by the original owner. Situated on a full dry basement with high ceilings, the home is immaculate. The beautiful lawns blend into the surrounding fields with wildlife galore. Raise your own vegetables from your garden, hatch your own eggs from your chickens and raise your own beef, lamb or goats. Maybe you prefer to have horses. Plenty of space on the over 25 acres offered here for almost anything you want to do. Within walking distance to Lutheranville State Forest, a 1,817-acre forested ecosystem with natural and planted forest species. The property offers recreational hiking, camping, snowmobiling, hunting, trapping, and and fishing.