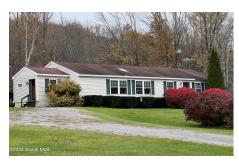

## MLS# - 202324009 - Price: \$369,900

144 Tuslor Drive, Richmondville, NY

**Description:** Beautiful, peaceful, end of lane setting with views of surrounding hills and farmland. This home is in excellent condition and has had tender loving care by the original owner. Situated on a full dry basement with high ceilings, the home is immaculate. The beautiful lawns blend into the surrounding fields with wildlife galore. Raise your own vegetables from your garden, hatch your own eggs from your chickens and raise your own beef, lamb or goats. Maybe you prefer to have horses. Plenty of space on the over 25 acres offered here for almost anything you want to do. Within walking distance to Lutheranville State Forest, a 1,817-acre forested ecosystem with natural and planted forest species. The property offers recreational hiking, camping, snowmobiling, hunting, trapping, and and fishing.