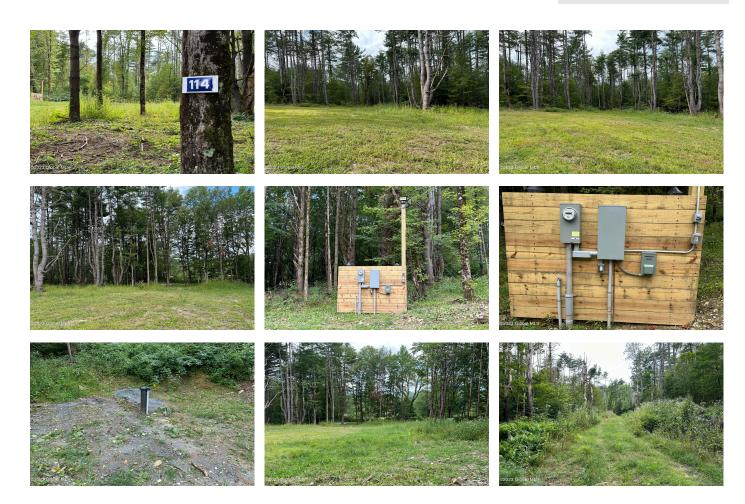

## MLS# - 202324003 - Price: \$167,500

114 Binninger Road, Shushan, NY

**Description:** Ideal parcel for your dream home, with a well and electric already brought in. The soil has been perked, and a septic system drawn up by an engineer. Trails through the property provide good access. There are nice views of Vermont mountains.