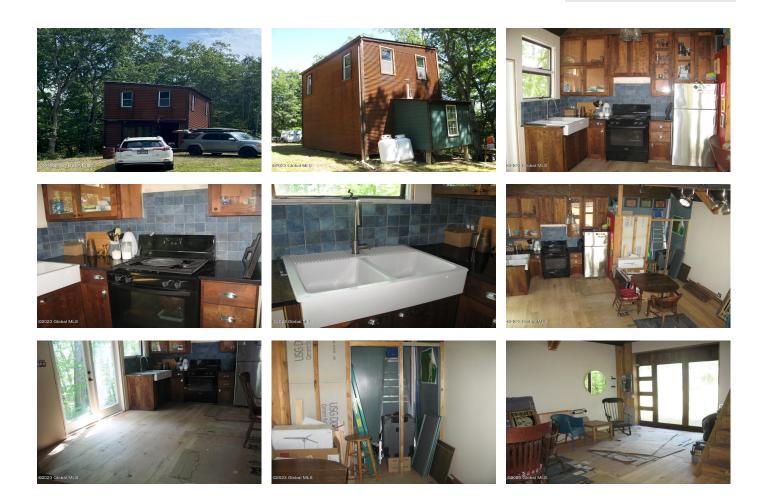

## MLS# - 202323958 - Price: \$195,000

224 Tae Kwon Road, North Blenheim, NY

**Description:** One of a kind! A 1 bedroom Cottage and a 1 bedroom cabin on 13.46 acres that is .8 of a mile off State Route 30. 18x25 Cottage has granite countertop, deep ceramic farmhouse sink, kitchen cabinets, gas stove & oven, refrigerator & hardwood floors. There is a spot for a 2nd bathroom & a propane heater on 1st floor. Needs some finishing touches; most of the supplies are there. There is also a 10x12' one bedroom cabin with cooking and eating area and loft bedroom, with a wood stove. Property has a drilled well and solar electric. Both cottage and cabin have electric and water. There is no septic. The property is totally off the grid. Small pond, open and wooded land. Property is very close to a state park. Includes 2 separate lots - 171.-4-6.11 (5.6 acres) and 171.-4-6.12 (8.3acre