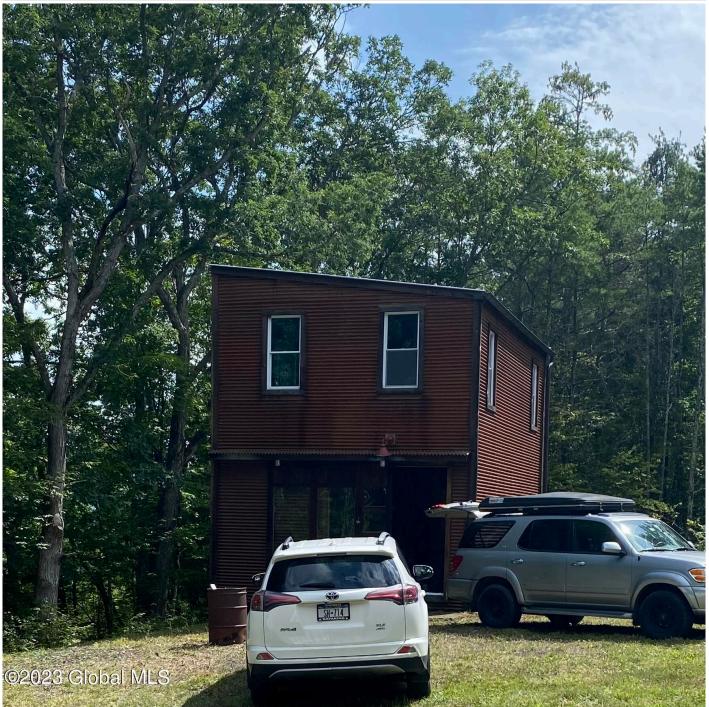

## MLS# - 202323958 - Price: \$195,000

224 Tae Kwon Road, North Blenheim, NY

**Description:** One of a kind! A 1 bedroom Cottage and a 1 bedroom cabin on 13.46 acres that is .8 of a mile off State Route 30. 18x25 Cottage has granite countertop, deep ceramic farmhouse sink, kitchen cabinets, gas stove & oven, refrigerator & hardwood floors. There is a spot for a 2nd bathroom & a propane heater on 1st floor. Needs some finishing touches; most of the supplies are there. There is also a 10x12' one bedroom cabin with cooking and eating area and loft bedroom, with a wood stove. Property has a drilled well and solar electric. Both cottage and cabin have electric and water. There is no septic. The property is totally off the grid. Small pond, open and wooded land. Property is very close to a state park. Includes 2 separate lots - 171.-4-6.11 (5.6 acres) and 171.-4-6.12 (8.3acre

Acres: 13.46 Bedrooms: 2

Estimated Taxes: \$1,346 Property Style: Cottage Exterior Features: Lighting Parking Spaces: 6 Town: Blenheim

Bathrooms: 1 Full

Water: Other, Drilled Well Basement: None

County: Schoharie