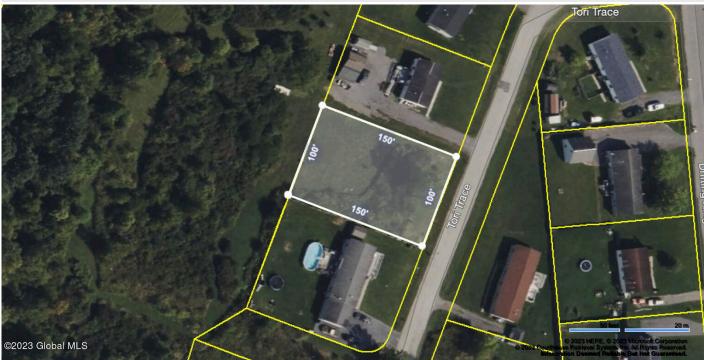

## MLS# - 202323954 - Price: \$24,900

421 Tori Trce , Fort Edward, NY

**Description:** Affordable building lot in the Village of Fort Edward. Conveniently located in the Drifting Ridge Subdivision off State Route 4, this vacant lot has underground utilities, public water and sewer available. One of several lots available for purchase. Zoning supports manufactured or mobile homes, modulars, prefabs, and site-built homes.

Acres: 0.34 School District: Hudson Falls Sewer: Public Sewer Town: Fort Edward Estimated Taxes: \$429 County: Washington Property Type: Land Water: Public Zoning: Single Residence

Daniel Davies NYS Licensed Real Estate Broker GRI, ABR, RSPS,SRS,C2EX (518) 656-9068 dan@daviesrealty.net