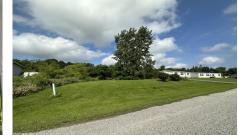

## MLS# - 202323954 - Price: \$24,900

421 Tori Trce , Fort Edward, NY

**Description:** Affordable building lot in the Village of Fort Edward. Conveniently located in the Drifting Ridge Subdivision off State Route 4, this vacant lot has underground utilities, public water and sewer available. One of several lots available for purchase. Zoning supports manufactured or mobile homes, modulars, prefabs, and site-built homes.