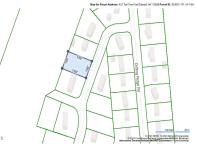

## MLS# - 202323954 - Price: \$24,900

421 Tori Trce , Fort Edward, NY

**Description:** Affordable building lot in the Village of Fort Edward. Conveniently located in the Drifting Ridge Subdivision off State Route 4, this vacant lot has underground utilities, public water and sewer available. One of several lots available for purchase. Zoning supports manufactured or mobile homes, modulars, prefabs, and site-built homes.

Acres: 0.34 School District: Hudson Falls Sewer: Public Sewer Town: Fort Edward Estimated Taxes: \$429 County: Washington Property Type: Land Water: Public Zoning: Single Residence

Daniel Davies NYS Licensed Real Estate Broker GRI, ABR, RSPS,SRS,C2EX (518) 656-9068 dan@daviesrealty.net