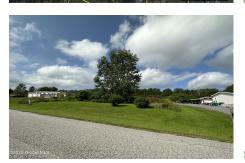

## MLS# - 202323954 - Price: \$24,900

421 Tori Trce , Fort Edward, NY

**Description:** Affordable building lot in the Village of Fort Edward. Conveniently located in the Drifting Ridge Subdivision off State Route 4, this vacant lot has underground utilities, public water and sewer available. One of several lots available for purchase. Zoning supports manufactured or mobile homes, modulars, prefabs, and site-built homes.