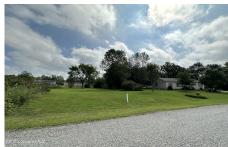

## MLS# - 202323951 - Price: \$24,900

418 Tori Trce, Fort Edward, NY

**Description:** Affordable building lot in the Village of Fort Edward. Conveniently located in the Drifting Ridge Subdivision off State Route 4, this vacant lot has underground utilities, public water and sewer available. One of several lots available for purchase. Zoning supports manufactured or mobile homes, modulars, prefabs, and site-built homes.