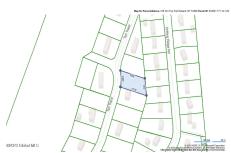

## MLS# - 202323951 - Price: \$24,900

418 Tori Trce, Fort Edward, NY

**Description:** Affordable building lot in the Village of Fort Edward. Conveniently located in the Drifting Ridge Subdivision off State Route 4, this vacant lot has underground utilities, public water and sewer available. One of several lots available for purchase. Zoning supports manufactured or mobile homes, modulars, prefabs, and site-built homes.

Acres: 0.37
School District: Hudson Falls

Sewer: Public Sewer

Town: Fort Edward
Estimated Taxes: \$441
County: Washington

Property Type: Land

Water: Public

Zoning: Single Residence

Daniel Davies NYS Licensed Real Estate Broker GRI, ABR, RSPS,SRS,C2EX (518) 656-9068 dan@daviesrealty.net