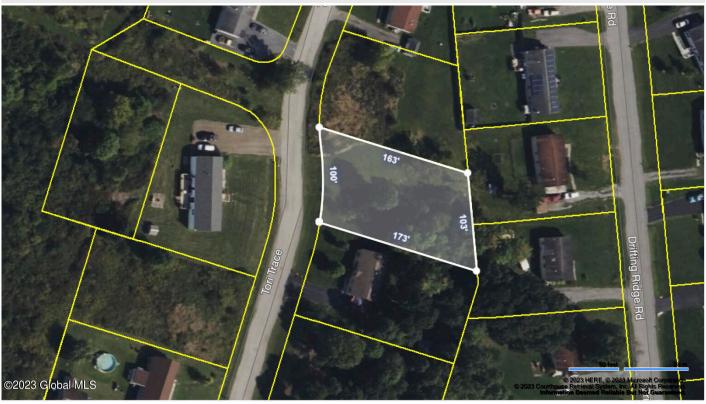

## MLS# - 202323951 - Price: \$24,900

418 Tori Trce, Fort Edward, NY

**Description:** Affordable building lot in the Village of Fort Edward. Conveniently located in the Drifting Ridge Subdivision off State Route 4, this vacant lot has underground utilities, public water and sewer available. One of several lots available for purchase. Zoning supports manufactured or mobile homes, modulars, prefabs, and site-built homes.

Acres: 0.37
School District: Hudson Falls

Sewer: Public Sewer

Town: Fort Edward
Estimated Taxes: \$441
County: Washington

Property Type: Land

Water: Public

Zoning: Single Residence

Daniel Davies NYS Licensed Real Estate Broker GRI, ABR, RSPS,SRS,C2EX (518) 656-9068 dan@daviesrealty.net