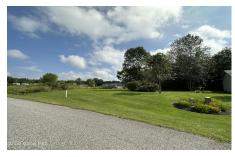

## MLS# - 202323951 - Price: \$24,900

418 Tori Trce, Fort Edward, NY

**Description:** Affordable building lot in the Village of Fort Edward. Conveniently located in the Drifting Ridge Subdivision off State Route 4, this vacant lot has underground utilities, public water and sewer available. One of several lots available for purchase. Zoning supports manufactured or mobile homes, modulars, prefabs, and site-built homes.