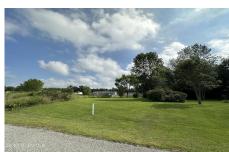

## MLS# - 202323951 - Price: \$24,900

418 Tori Trce, Fort Edward, NY

**Description:** Affordable building lot in the Village of Fort Edward. Conveniently located in the Drifting Ridge Subdivision off State Route 4, this vacant lot has underground utilities, public water and sewer available. One of several lots available for purchase. Zoning supports manufactured or mobile homes, modulars, prefabs, and site-built homes.