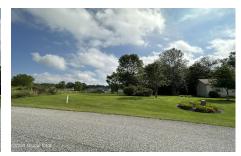

## MLS# - 202323951 - Price: \$24,900

418 Tori Trce, Fort Edward, NY

**Description:** Affordable building lot in the Village of Fort Edward. Conveniently located in the Drifting Ridge Subdivision off State Route 4, this vacant lot has underground utilities, public water and sewer available. One of several lots available for purchase. Zoning supports manufactured or mobile homes, modulars, prefabs, and site-built homes.