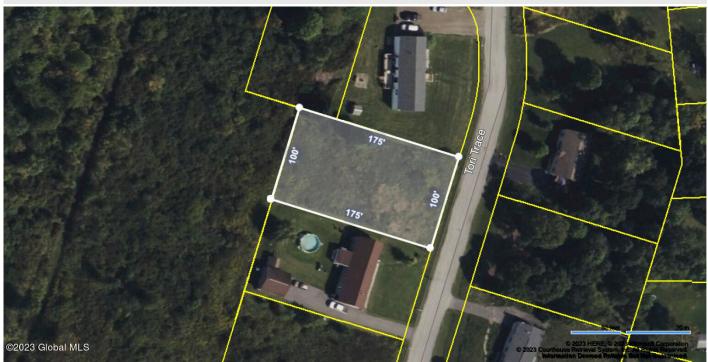

## MLS# - 202323950 - Price: \$24,900 415 Tori Trce , Fort Edward, NY

**Description:** Affordable building lot in the Village of Fort Edward. Conveniently located in the Drifting Ridge Subdivision off State Route 4, this vacant lot has underground utilities, public water and sewer available. One of several lots available for purchase. Zoning supports manufactured or mobile homes, modulars, prefabs, and site-built homes.

Acres: 0.41 School District: Hudson Falls Sewer: Public Sewer Town: Fort Edward Estimated Taxes: \$462 County: Washington Property Type: Land Water: Public Zoning: Single Residence

Daniel Davies NYS Licensed Real Estate Broker GRI, ABR, RSPS,SRS,C2EX (518) 656-9068 dan@daviesrealty.net