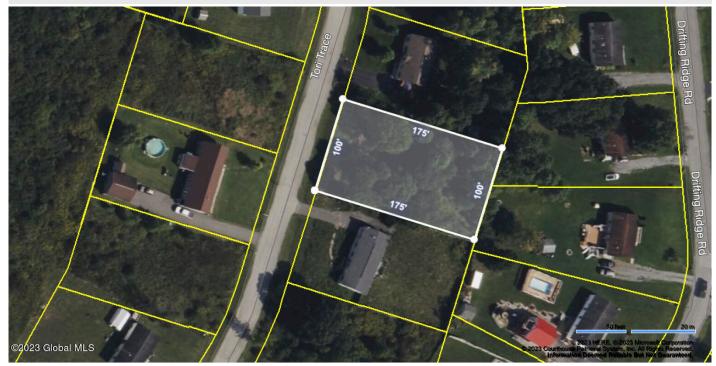

## MLS# - 202323948 - Price: \$24,900 414 Tori Trce , Fort Edward, NY

**Description:** Affordable building lot in the Village of Fort Edward. Conveniently located in the Drifting Ridge Subdivision off State Route 4, this vacant lot has underground utilities, public water and sewer available. One of several lots available for purchase. Zoning supports manufactured or mobile homes, modulars, prefabs, and site-built homes.

Acres: 0.42 School District: Hudson Falls Sewer: Public Sewer Town: Fort Edward Estimated Taxes: \$466 County: Washington Property Type: Land Water: Public Zoning: Single Residence

Daniel Davies NYS Licensed Real Estate Broker GRI, ABR, RSPS,SRS,C2EX (518) 656-9068 dan@daviesrealty.net