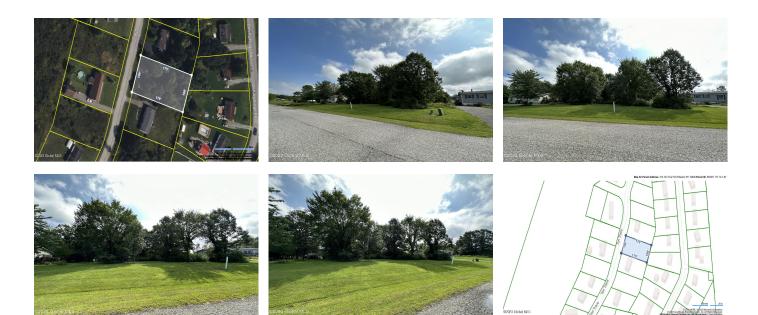

## MLS# - 202323948 - Price: \$24,900 414 Tori Trce , Fort Edward, NY

**Description:** Affordable building lot in the Village of Fort Edward. Conveniently located in the Drifting Ridge Subdivision off State Route 4, this vacant lot has underground utilities, public water and sewer available. One of several lots available for purchase. Zoning supports manufactured or mobile homes, modulars, prefabs, and site-built homes.

Acres: 0.42 School District: Hudson Falls Sewer: Public Sewer Town: Fort Edward Estimated Taxes: \$466 County: Washington Property Type: Land Water: Public Zoning: Single Residence

Daniel Davies NYS Licensed Real Estate Broker GRI, ABR, RSPS,SRS,C2EX (518) 656-9068 dan@daviesrealty.net